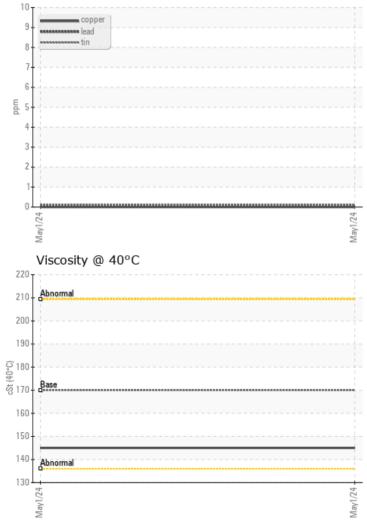

### **Oil Condition**

Visc @ 40°C

## cSt

0 145

| Cont      | t <mark>aminat</mark> i | on               |      |  |
|-----------|-------------------------|------------------|------|--|
| Water     | %                       | NEG              | <br> |  |
| Silicon   | ppm                     | <mark></mark> <1 | <br> |  |
| Sodium    | ppm                     | 01               | <br> |  |
| Potassium | ppm                     | 0 ()             | <br> |  |

| Ä          |          |             |      |  |
|------------|----------|-------------|------|--|
| Wea        | ır Metal | S           |      |  |
| Iron       | ppm      | 0 14        | <br> |  |
| Copper     | ppm      | 0           | <br> |  |
| Lead       | ppm      | 0           | <br> |  |
| Tin        | ppm      | <b>○</b> <1 | <br> |  |
| Aluminum   | ppm      | 0           | <br> |  |
| Chromium   | ppm      | <b>○</b> <1 | <br> |  |
| Molybdenum | ppm      | 0           | <br> |  |
| Nickel     | ppm      | 0           | <br> |  |
| Titanium   | ppm      | 0           | <br> |  |
| Silver     | ppm      | 0           | <br> |  |
| Manganese  | ppm      | 01          | <br> |  |
| Vanadium   | ppm      | 0           | <br> |  |

#### Diagnosis

Resample at the next service interval to monitor.All component wear rates are normal. There is no indication of any contamination in the oil. The condition of the oil is acceptable for the time in service.