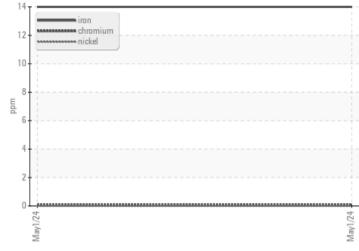

| Ä          |          |             |      |  |
|------------|----------|-------------|------|--|
| Wea        | ır Metal | S           |      |  |
| Iron       | ppm      | 0 14        | <br> |  |
| Copper     | ppm      | 0           | <br> |  |
| Lead       | ppm      | 0           | <br> |  |
| Tin        | ppm      | <b>○</b> <1 | <br> |  |
| Aluminum   | ppm      | 0           | <br> |  |
| Chromium   | ppm      | <b>○</b> <1 | <br> |  |
| Molybdenum | ppm      | 0           | <br> |  |
| Nickel     | ppm      | 0           | <br> |  |
| Titanium   | ppm      | 0           | <br> |  |
| Silver     | ppm      | 0           | <br> |  |
| Manganese  | ppm      | 01          | <br> |  |
| Vanadium   | ppm      | 0           | <br> |  |

#### Ferrous Alloys