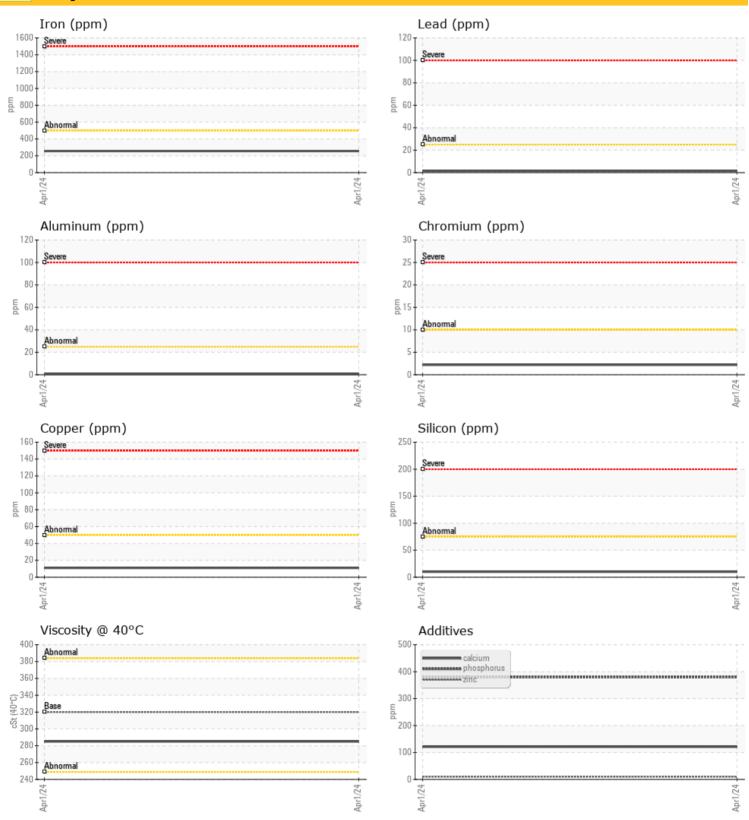

# **Oil Condition**

Visc @ 40°C

### cSt

285

| Contamination |     |             |  |  |  |  |  |  |  |
|---------------|-----|-------------|--|--|--|--|--|--|--|
| Water         | %   | NEG         |  |  |  |  |  |  |  |
| Silicon       | ppm | <b>0</b> 10 |  |  |  |  |  |  |  |
| Sodium        | ppm | 0 12        |  |  |  |  |  |  |  |
| Potassium     | ppm | 0 47        |  |  |  |  |  |  |  |

#### $\odot$ **Wear Metals** ppm 256 Iron Copper 011 ppm Lead 02 ppm Tin ○ <1 ppm Aluminum ppm ○ <1 Chromium ppm 02 Molybdenum **○** <1 ppm Nickel ppm ○ <1 Titanium ppm <1 Silver <1 ppm Manganese 3 ppm ppm <1

Vanadium

| Addit      | ives |            |      |  |
|------------|------|------------|------|--|
| Calcium    | ppm  | O 121      | <br> |  |
| Magnesium  | ppm  | 0          | <br> |  |
| Zinc       | ppm  | 0 10       | <br> |  |
| Phosphorus | ppm  | <b>380</b> | <br> |  |
| Barium     | ppm  | 0          | <br> |  |
| Boron      | ppm  | <b>3</b> 9 | <br> |  |

 Depot:
 LIEGIL

 Unique No:
 11033415

 Signed:
 Sean Felton

 Report Date:
 20 May 2024

 Contact/Location: DUSTIN HARDEN - LIEGIL

**Graphs** 

Contact/Location: DUSTIN HARDEN - LIEGIL