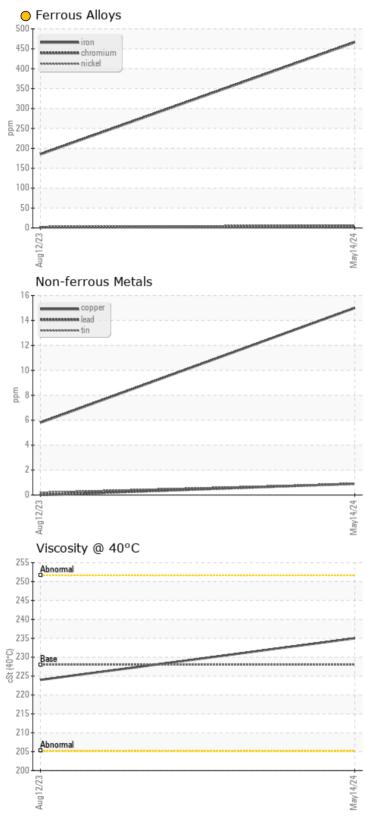

**Additives** 

Oil Type: LIEBHERR GEAR PG 220

| Sample Number     |           | LH0273165        | LH0247832   | <br> |
|-------------------|-----------|------------------|-------------|------|
| Sample Date       |           | 14 May 2024      | 12 Aug 2023 | <br> |
| Machine Hours 300 |           | 300              | 192         | <br> |
| Oil Hours 3       |           | 300              | 192         | <br> |
| Oil Changed       |           | Changed          | Changed     | <br> |
| Sample Status     |           | ABNORMAL         | NORMAL      | <br> |
| Visc @ 40°C       | cSt       | 235              | 224         | <br> |
| Water             | taminati  | <b>ON</b><br>NEG | NEG         | <br> |
| Silicon           | ppm       | © 21             | O 3         | <br> |
| Sodium            | ppm       | <li>&lt;1</li>   | 0 <1        | <br> |
| Potassium         | ppm       | 03               |             | <br> |
| õ                 |           |                  |             |      |
| We We             | ar Metals | 5                |             |      |
| Iron              | ppm       | <u> </u>         | 185         | <br> |
| Copper            | ppm       | <b>0</b> 15      | 6           | <br> |
| Lead              | ppm       | <b>○</b> <1      | 0           | <br> |
| Tin               | ppm       | <b>○</b> <1      | ○ <1        | <br> |
| Aluminum          | ppm       | ● 4<br>● 5       | 0 4         | <br> |
| Chromium          |           |                  | 02          |      |

## Diagnosis

The oil change at the time of sampling has been noted. No corrective action is recommended at this time. Resample at the next service interval to monitor. The iron level is abnormal. All other metal levels are typical for a new component breaking in. There is no indication of any contamination in the oil. The condition of the oil is acceptable for the time in service.

## Ø

Graphs