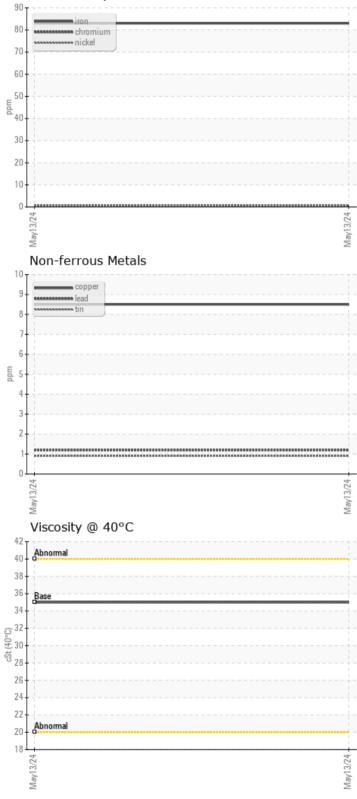

## cSt

0 35.0

| Contamination |     |     |  |  |  |  |
|---------------|-----|-----|--|--|--|--|
| Water         | %   | NEG |  |  |  |  |
| Silicon       | ppm | 07  |  |  |  |  |
| Sodium        | ppm | 03  |  |  |  |  |
| Potassium     | ppm | 0 2 |  |  |  |  |

| 👾 Wea      | r Metals |             |      |  |
|------------|----------|-------------|------|--|
| Iron       | ppm      | <b>8</b> 3  | <br> |  |
| Copper     | ppm      | 08          | <br> |  |
| Lead       | ppm      | 01          | <br> |  |
| Tin        | ppm      | <b>○</b> <1 | <br> |  |
| Aluminum   | ppm      | 01          | <br> |  |
| Chromium   | ppm      | <b>○</b> <1 | <br> |  |
| Molybdenum | ppm      | <b>○</b> <1 | <br> |  |
| Nickel     | ppm      | <b>○</b> <1 | <br> |  |
| Titanium   | ppm      | <1          | <br> |  |
| Silver     | ppm      | <b>○</b> <1 | <br> |  |
| Manganese  | ppm      | <b>2</b>    | <br> |  |
| Vanadium   | ppm      | <1          | <br> |  |

# Graphs

#### Ferrous Alloys