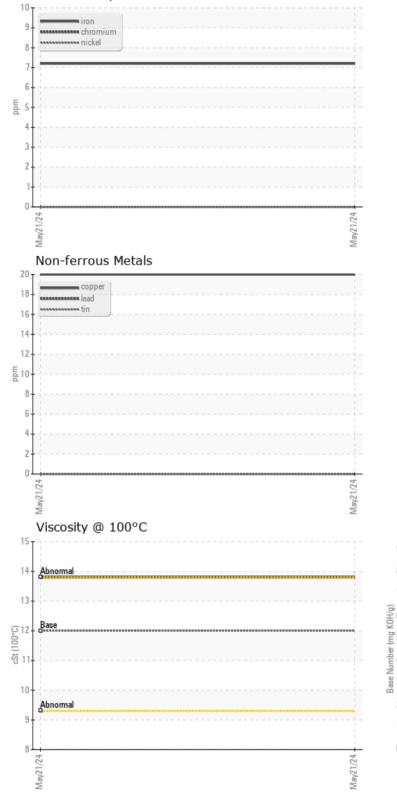

#### **Sample Information** Sample Number LH0257742 Sample Date 21 May 2024 Machine Hours 0 **Oil Hours** 0 Oil Changed Not Changd Sample Status NORMAL **Oil Condition** Visc @ 100°C cSt 0 13.8 Base Number (BN) mg KOH/g 08.1 Oxidation (PA) % 71 **Contamination** Water % NEG % 0.1 Soot % Nitration (PA) % 62 Sulfation (PA) % 53 % Glycol NEG Fuel % <1.0 Silicon 0 29 ppm Sodium ppm 04 Potassium ppm 01 10 **Wear Metals** Iron ppm 07 Copper 0 20 ppm Lead 0 ppm Tin 0 ppm Aluminum 2 ppm Chromium 0 ppm Molybdenum 0 43 ppm Nickel 0 ppm Titanium 0 ppm Silver 0

#### Ferrous Alloys

Graphs

Report Id: LIEHOU [WUSCAR] 06187263 (Generated: 05/23/2024 15:57:29) Rev: 1