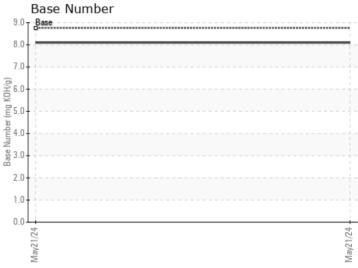

#### **Sample Information** Sample Number LH0257742 Sample Date 21 May 2024 Machine Hours 0 **Oil Hours** 0 Oil Changed Not Changd Sample Status NORMAL **Oil Condition** Visc @ 100°C cSt 0 13.8 Base Number (BN) mg KOH/g 08.1 Oxidation (PA) % 71 **Contamination** Water % NEG % 0.1 Soot % Nitration (PA) % 62 Sulfation (PA) % 53 % Glycol NEG Fuel % <1.0 Silicon 0 29 ppm Sodium ppm 04 Potassium ppm 01 10 **Wear Metals** Iron ppm 07 Copper 0 20 ppm Lead 0 ppm Tin 0 ppm Aluminum 2 ppm Chromium 0 ppm Molybdenum 0 43 ppm Nickel 0 ppm Titanium 0 ppm Silver 0