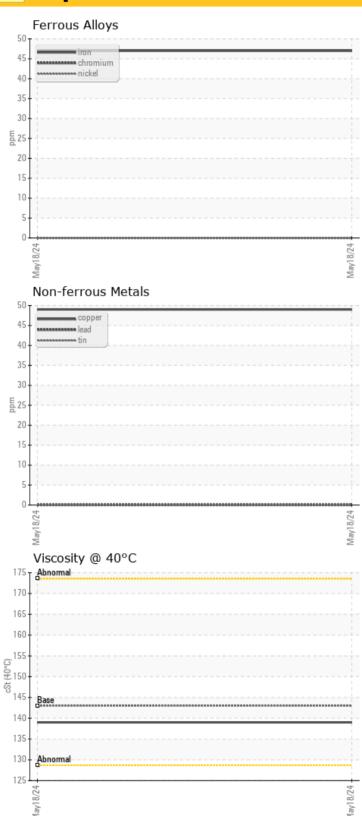

pm       | <b>123</b>  | <br> |  |
| Magnesium     | ppm       | <b>0</b> 0  | <br> |  |
|               |           |             |      |  |



#### **HEAVY MACHINES INC** 825 31ST STREET NORTH

BIRMINGHAM, AL US 35203

Contact: CHRIS MCANNALLY cmcannally@heavymachines.com

T: F:

#### Diagnosis

Resample at the next service interval to monitor. Please specify the brand, type, and viscosity of the oil on your next sample. All component wear rates are normal. There is no indication of any contamination in the oil. The condition of the oil is acceptable for the time in service.

Depot: **HEABIRLH** Unique No: 11044841 Signed: Wes Davis **Report Date:** 24 May 2024

**34** 

0

04

**1391** 

ppm

ppm

ppm

ppm

Zinc

Barium

Boron

Phosphorus

# CONSTRUCTION EQUIPMENT





### **Graphs**