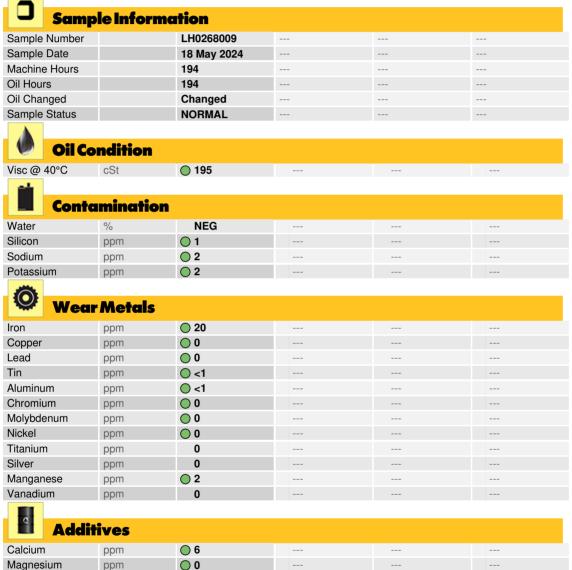

### LIEBHERR LH40M 159572-1215 - Splitter Box

Sample No: LH0268009

Oil Type: GEAR OIL SAE 80W90

#### Diagnosis

Resample at the next service interval to monitor. Please specify the brand, type, and viscosity of the oil on your next sample. All component wear rates are normal. There is no indication of any contamination in the oil. The condition of the oil is acceptable for the time in service.