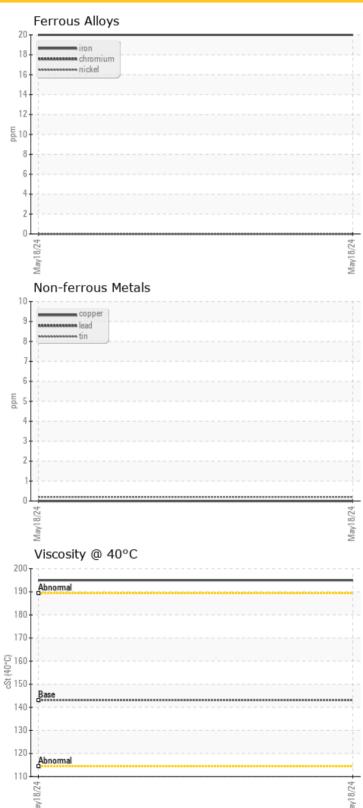

## LIEBHERR

**CONSTRUCTION EQUIPMENT** 

### LIEBHERR LH40M 159572-1215 - Splitter Box

Sample No: LH0268009

Oil Type: GEAR OIL SAE 80W90





#### HEAVY MACHINES INC 825 31ST STREET NORTH BIRMINGHAM, AL US 35203

Contact: CHRIS MCANNALLY cmcannally@heavymachines.com

T: F:

#### Diagnosis

Resample at the next service interval to monitor. Please specify the brand, type, and viscosity of the oil on your next sample. All component wear rates are normal. There is no indication of any contamination in the oil. The condition of the oil is acceptable for the time in service.

Depot: HEABIRLH
Unique No: 11044842
Signed: Wes Davis
Report Date: 24 May 2024

**4** 

0

01

**1608** 

ppm

ppm

ppm

ppm

Zinc

Barium

Boron

Phosphorus

# CONSTRUCTION EQUIPMENT





#### **Graphs**