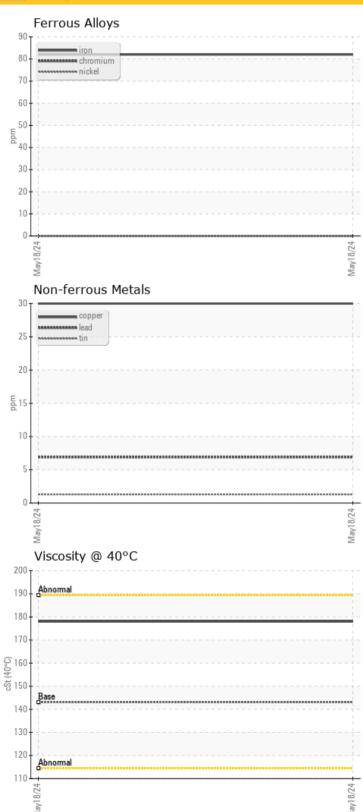

| ppm       | <b>16</b>   | <br> |  |
| Magnesium     | ppm       | <b>0</b> 0  | <br> |  |
|               |           |             |      |  |



### HEAVY MACHINES INC 825 31ST STREET NORTH BIRMINGHAM, AL US 35203

Contact: CHRIS MCANNALLY cmcannally@heavymachines.com

T: F:

#### Diagnosis

Resample at the next service interval to monitor. Please specify the brand, type, and viscosity of the oil on your next sample. All component wear rates are normal. There is no indication of any contamination in the oil. The condition of the oil is acceptable for the time in service.

Depot: HEABIRLH
Unique No: 11044846
Signed: Wes Davis
Report Date: 24 May 2024

**12** 

**4** 

**3** 

**2281** 

ppm

ppm

ppm

ppm

Zinc

Barium

Boron

Phosphorus

# CONSTRUCTION EQUIPMENT





## **Graphs**