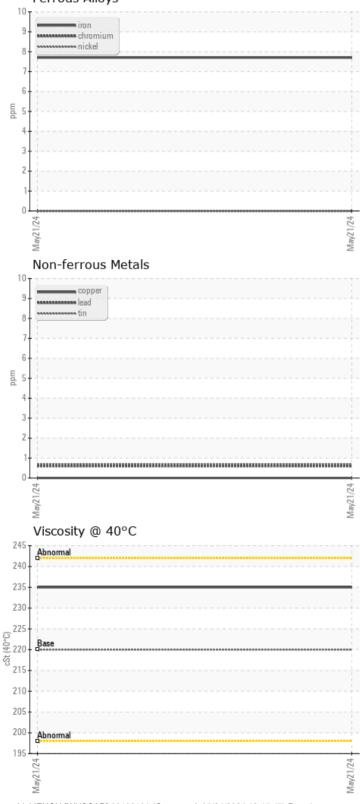

## **Sample Information** LH0257762 Sample Number Sample Date 21 May 2024 Machine Hours 0 **Oil Hours** 0 Oil Changed Not Changd Sample Status NORMAL **Oil Condition** 235

Visc @ 40°C -

......

cSt

| Contamination |     |     |  |  |  |  |  |  |
|---------------|-----|-----|--|--|--|--|--|--|
| Water         | %   | NEG |  |  |  |  |  |  |
| Silicon       | ppm | 02  |  |  |  |  |  |  |
| Sodium        | ppm | 02  |  |  |  |  |  |  |
| Potassium     | ppm | 04  |  |  |  |  |  |  |

| <b>M</b>   |          |             |      |  |
|------------|----------|-------------|------|--|
| Wec        | ar Metal | S           |      |  |
| Iron       | ppm      | 8           | <br> |  |
| Copper     | ppm      | 0           | <br> |  |
| Lead       | ppm      |             | <br> |  |
| Tin        | ppm      | <1          | <br> |  |
| Aluminum   | ppm      | <b>○</b> <1 | <br> |  |
| Chromium   | ppm      | 0           | <br> |  |
| Molybdenum | ppm      | 0           | <br> |  |
| Nickel     | ppm      | 0 ()        | <br> |  |
| Titanium   | ppm      | 0           | <br> |  |
| Silver     | ppm      | <1          | <br> |  |
| Manganese  | ppm      | 0           | <br> |  |
| Vanadium   | ppm      | 0           | <br> |  |

## Ferrous Alloys

Graphs

Ö