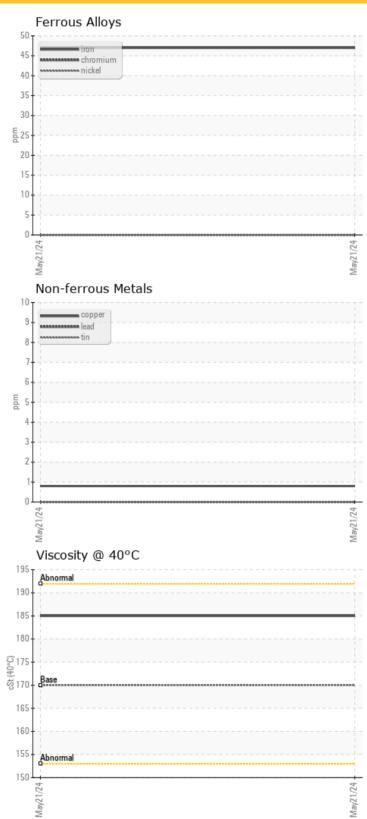

### **Graphs**

## LIEBHERR LRT 1100-2.1 Bigge LRT (S/N 044808) - Rear Left Wheel Hub

Sample No: LH0257769

Oil Type: LIEBHERR GEAR BASIC 90 LS

| -              |          |             |    |         |
|----------------|----------|-------------|----|---------|
| U Sam          | ple Info | rmation     |    |         |
| Sample Number  |          | LH0257769   |    | <br>    |
| Sample Date    |          | 21 May 2024 |    | <br>    |
| Machine Hours  |          | 0           |    | <br>    |
| Oil Hours      |          | 0           |    | <br>    |
| Oil Changed    |          | Not Changd  |    | <br>    |
| Sample Status  |          | NORMAL      |    | <br>    |
| <u> </u>       |          |             |    |         |
| Oilc           | ondition |             |    |         |
| /isc @ 40°C    | cSt      | <u> </u>    |    | <br>1 1 |
| 130 @ 40 0     | COL      | 0 103       |    |         |
|                |          |             |    |         |
| Cont           | aminati  | on          |    |         |
| Nater          | %        | NEG         |    | <br>    |
| Silicon        | ppm      | <b>2</b>    |    | <br>    |
| Sodium         | ppm      | <b>6</b>    |    | <br>    |
| Potassium      | ppm      | <b>0</b>    |    | <br>    |
| Wea            | r Metal: | <b>S</b>    | MM | <br>    |
|                |          |             |    | <br>    |
| Copper<br>_ead | ppm      | ○ <1<br>○ 0 |    | <br>    |
| Leau<br>Fin    | ppm      | 0           |    | <br>    |
| Aluminum       | ppm      | 0           |    | <br>    |
| Chromium       | ppm      | 0           |    | <br>    |
| Molybdenum     | ppm      | 0           |    | <br>    |
| Vickel         | ppm      | 0           |    | <br>    |
| Titanium       |          | 0           |    | <br>    |
| Silver         | ppm      | 0           |    | <br>    |
| Manganese      | ppm      | O 2         |    | <br>    |
| Vanadium       | ppm      | 0           |    | <br>    |
|                | ррш      | · ·         |    |         |
| Addi           | itives   |             |    |         |
| Calcium        | ppm      | <b>34</b>   |    | <br>    |
| Magnesium      | ppm      | 0           |    | <br>    |
| Zinc           | ppm      | 07          |    | <br>    |
| Phosphorus     | ppm      | <b>1148</b> |    | <br>    |
| Barium         | ppm      | <b>0</b> 0  |    | <br>    |
| Boron          | ppm      | 00          |    | <br>    |