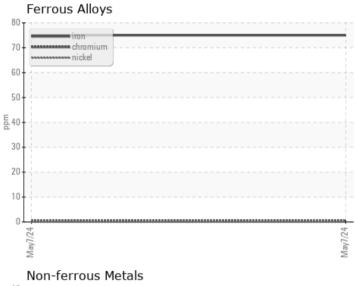

ppm

Calcium

Zinc

Barium

Boron

Magnesium

Phosphorus

| _             |           |             |      |  |
|---------------|-----------|-------------|------|--|
| □ Sam         | ple Infor | mation      |      |  |
| Sample Number |           | LH0258932   | <br> |  |
| Sample Date   |           | 07 May 2024 | <br> |  |
| Machine Hours |           | 1050        | <br> |  |
| Oil Hours     |           | 0           | <br> |  |
| Oil Changed   |           | N/A         | <br> |  |
| Sample Status |           | NORMAL      | <br> |  |
| <u> </u>      |           |             |      |  |
| Oil           | ondition  |             |      |  |
| Visc @ 40°C   | cSt       | 193         | <br> |  |
| -1            |           |             |      |  |
| Com           | taminatio |             |      |  |
| Con           | raminatio | on          |      |  |
| Water         | %         | NEG         | <br> |  |
| Silicon       | ppm       | 6           | <br> |  |
| Sodium        | ppm       | <b>0</b>    | <br> |  |
| Potassium     | ppm       | <b>3</b>    | <br> |  |
|               |           |             |      |  |
| <b>Wed</b>    | ar Metals | ;           |      |  |
| Iron          | ppm       | <b>75</b>   | <br> |  |
| Copper        | ppm       | 2           | <br> |  |
| Lead          | ppm       | 0           | <br> |  |
| Tin           | ppm       | 0           | <br> |  |
| Aluminum      | ppm       | <1          | <br> |  |
| Chromium      | ppm       | <b>O</b> <1 | <br> |  |
| Molybdenum    | ppm       | 2           | <br> |  |
| Nickel        | ppm       | <b>0</b> 0  | <br> |  |
| Titanium      | ppm       | <1          | <br> |  |
| Silver        | ppm       | <1          | <br> |  |
| Manganese     | ppm       | 1           | <br> |  |
| Vanadium      | ppm       | 0           | <br> |  |

## **Graphs**