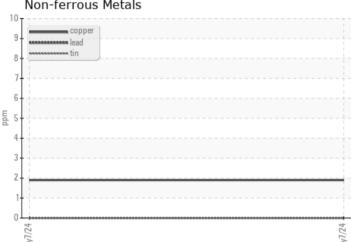

ppm

Calcium

Zinc

Barium

Boron

Magnesium

Phosphorus

| _             |           |             |      |  |
|---------------|-----------|-------------|------|--|
| □ Sam         | ple Infor | mation      |      |  |
| Sample Number |           | LH0258932   | <br> |  |
| Sample Date   |           | 07 May 2024 | <br> |  |
| Machine Hours |           | 1050        | <br> |  |
| Oil Hours     |           | 0           | <br> |  |
| Oil Changed   |           | N/A         | <br> |  |
| Sample Status |           | NORMAL      | <br> |  |
| <u> </u>      |           |             |      |  |
| Oil           | ondition  |             |      |  |
| Visc @ 40°C   | cSt       | 193         | <br> |  |
| -1            |           |             |      |  |
| Com           | taminatio |             |      |  |
| Con           | raminatio | on          |      |  |
| Water         | %         | NEG         | <br> |  |
| Silicon       | ppm       | 6           | <br> |  |
| Sodium        | ppm       | <b>0</b>    | <br> |  |
| Potassium     | ppm       | <b>3</b>    | <br> |  |
|               |           |             |      |  |
| <b>Wed</b>    | ar Metals | ;           |      |  |
| Iron          | ppm       | <b>75</b>   | <br> |  |
| Copper        | ppm       | 2           | <br> |  |
| Lead          | ppm       | 0           | <br> |  |
| Tin           | ppm       | 0           | <br> |  |
| Aluminum      | ppm       | <1          | <br> |  |
| Chromium      | ppm       | <b>O</b> <1 | <br> |  |
| Molybdenum    | ppm       | 2           | <br> |  |
| Nickel        | ppm       | <b>0</b> 0  | <br> |  |
| Titanium      | ppm       | <1          | <br> |  |
| Silver        | ppm       | <1          | <br> |  |
| Manganese     | ppm       | 1           | <br> |  |
| Vanadium      | ppm       | 0           | <br> |  |

## **Graphs**