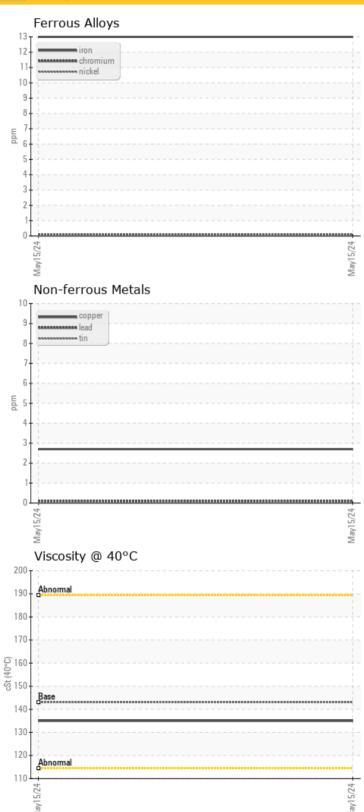

6LGP 019189-1155 - Splitter Box

Sample No: LH0258413

Manganese

Vanadium

Calcium

Zinc

Barium

Boron

Magnesium

Phosphorus

Oil Type: GEAR OIL SAE 80W90





#### **HEAVY MACHINES INC**

7651 THEODORE DAWES RD THEODORE, AL

US 36582

Contact: DAVID MIANO dmiano@heavymachinesinc.com

T: x: F: x:

#### Diagnosis

Resample at the next service interval to monitor. All component wear rates are normal. There is no indication of any contamination in the oil. The condition of the oil is acceptable for the time in service.

Depot:HEATHEUnique No:11046582Signed:Jonathan HesterReport Date:30 May 2024

Contact/Location: DAVID MIANO - HEATHE

<1</p>

**75** 

**2** 

**54** 

**428** 

0

**2** 

ppm

ppm

mqq

ppm

ppm

ppm

ppm

ppm

**Additives** 

# CONSTRUCTION EQUIPMENT





### **Graphs**