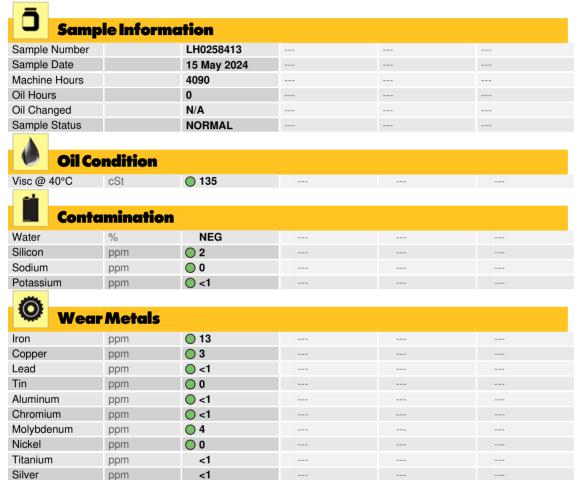

## LIEBHERR PR736LGP 019189-1155 - Splitter Box

Sample No: LH0258413

Manganese

Vanadium

Calcium

Zinc

Barium

Boron

Magnesium

Phosphorus

Oil Type: GEAR OIL SAE 80W90

#### Diagnosis

Resample at the next service interval to monitor. All component wear rates are normal. There is no indication of any contamination in the oil. The condition of the oil is acceptable for the time in service.

Depot:HEATHEUnique No:11046582Signed:Jonathan HesterReport Date:30 May 2024

Contact/Location: DAVID MIANO - HEATHE

<1</p>

**75** 

**2** 

**54** 

**428** 

0

**2** 

ppm

ppm

mqq

ppm

ppm

ppm

ppm

ppm

**Additives** 