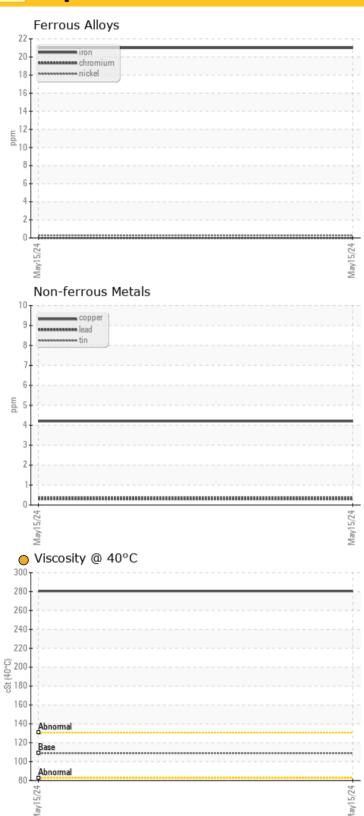

| Wea        | r Metals |              |      |  |
|------------|----------|--------------|------|--|
| Iron       | ppm      | <b>21</b>    | <br> |  |
| Copper     | ppm      | <b>4</b>     | <br> |  |
| Lead       | ppm      | <b>()</b> <1 | <br> |  |
| Tin        | ppm      | <b>O</b> <1  | <br> |  |
| Aluminum   | ppm      | <b>1</b>     | <br> |  |
| Chromium   | ppm      | <b>0</b>     | <br> |  |
| Molybdenum | ppm      | <b>0</b>     | <br> |  |
| Nickel     | ppm      | <b>○</b> <1  | <br> |  |
| Titanium   | ppm      | 0            | <br> |  |
| Silver     | ppm      | 0            | <br> |  |
| Manganese  | ppm      | <b>2</b>     | <br> |  |
| Vanadium   | ppm      | 0            | <br> |  |
| 100        |          |              |      |  |

#### Diagnosis

Resample at the next service interval to monitor. All component wear rates are normal. There is no indication of any contamination in the oil. The oil viscosity is higher than normal. Confirm oil type.