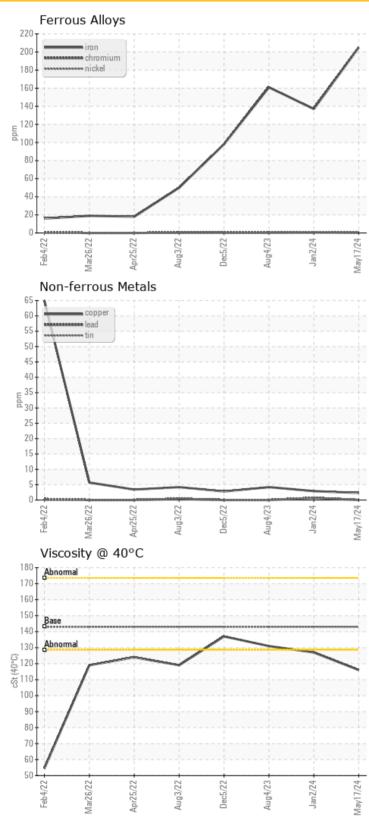

### LIEBHERR LH30M 121854-1253 - Front Right Wheel Hub

Sample No: LH0267099

Oil Type: GEAR OIL SAE 80W90

| Ō Sam         | ple Info | rmation     |             |             |             |
|---------------|----------|-------------|-------------|-------------|-------------|
| Sample Number | -        | LH0267099   | LH0272749   | LH0264394   | LH0220809   |
| Sample Date   |          | 17 May 2024 | 02 Jan 2024 | 04 Aug 2023 | 05 Dec 2022 |
| Machine Hours |          | 8113        | 6976        | 6000        | 3974        |
| Oil Hours     |          | 0           | 0           | 0           | 0           |
| Oil Changed   |          | Changed     | Changed     | Changed     | Changed     |
| Sample Status |          | NORMAL      | NORMAL      | NORMAL      | NORMAL      |
| <b>A</b>      |          |             |             |             |             |
| Oil           | ondition | 1           |             |             |             |
| Visc @ 40°C   | cSt      | <b>116</b>  | O 127       | O 131       | <b>137</b>  |
|               |          |             |             |             |             |
| Cont          | taminati | on          |             |             |             |
| Water         | %        | NEG         | NEG         | NEG         | NEG         |
| Silicon       | ppm      | <b>5</b>    | <b>4</b>    | <b>5</b>    | O 2         |
| Sodium        | ppm      | <b>5</b>    | O 2         | <b>6</b>    | <b>4</b>    |
| Potassium     | ppm      | <b>0</b>    | O 2         | <b>4</b>    | O <1        |
|               |          |             |             |             |             |

| Wea        | r Metals |            |            |          |            |  |
|------------|----------|------------|------------|----------|------------|--|
| Iron       | ppm      | <b>205</b> | <b>137</b> | O 161    | <b>98</b>  |  |
| Copper     | ppm      | <b>2</b>   | <b>3</b>   | <b>4</b> | <b>3</b>   |  |
| Lead       | ppm      | <b>0</b>   | O <1       | O 0      | O          |  |
| Tin        | ppm      | 0          | <1         | 0        | 0          |  |
| Aluminum   | ppm      | <b>0</b>   | O 2        | O 1      | <b>3</b>   |  |
| Chromium   | ppm      | <b></b> <1 | O <1       | <1       | <b></b> <1 |  |
| Molybdenum | ppm      | <b>2</b>   | O 1        | O <1     | O <1       |  |
| Nickel     | ppm      | <b>0</b>   | O <1       | 0        | 0          |  |
| Titanium   | ppm      | <1         | <1         | 0        | 0          |  |
| Silver     | ppm      | 0          | 0          | 0        | 0          |  |
| Manganese  | ppm      | <b>1</b>   | O 2        | <b>1</b> | O 1        |  |
| Vanadium   | ppm      | 0          | 0          | 0        | 0          |  |
|            |          |            |            |          |            |  |

| Vanadium   | ppm | 0           | 0         | 0        | 0        |  |  |
|------------|-----|-------------|-----------|----------|----------|--|--|
| Addit      |     |             |           |          |          |  |  |
| Additives  |     |             |           |          |          |  |  |
| Calcium    | ppm | <b>48</b>   | <b>40</b> | O 48     | 54       |  |  |
| Magnesium  | ppm | <b>3</b>    | O 5       | <b>7</b> | <b>9</b> |  |  |
| Zinc       | ppm | <b>18</b>   | O 2       | <b>9</b> | O 11     |  |  |
| Phosphorus | ppm | <b>991</b>  | ○ 763     | O 765    | O 631    |  |  |
| Barium     | ppm | <1          | 0         | 0        | O 0      |  |  |
| Boron      | ppm | <b>○</b> <1 | 02        | <b>4</b> | O 8      |  |  |

#### **Graphs**