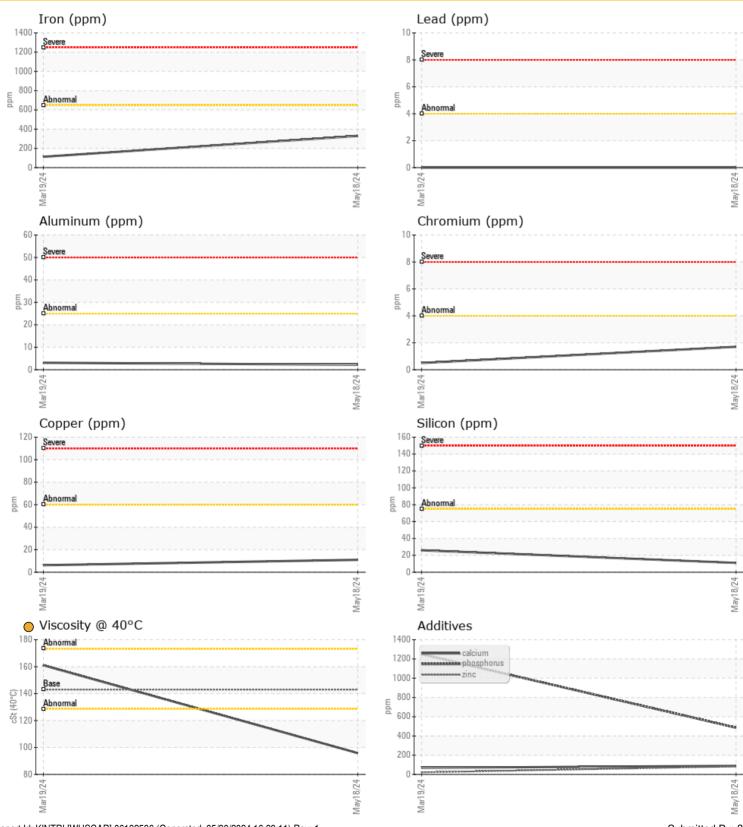

### **Sample Information**

| Sample Number   | LH0282876   | LH0282898   |  |  |  |  |  |
|-----------------|-------------|-------------|--|--|--|--|--|
| Sample Date     | 18 May 2024 | 19 Mar 2024 |  |  |  |  |  |
| Machine Hours   | 1559        | 545         |  |  |  |  |  |
| Oil Hours       | 0           | 0           |  |  |  |  |  |
| Oil Changed     | Not Changd  | Not Changd  |  |  |  |  |  |
| Sample Status   | ATTENTION   | NORMAL      |  |  |  |  |  |
|                 |             |             |  |  |  |  |  |
| Oil Condition   |             |             |  |  |  |  |  |
| Visc @ 40°C cSt | 95.8        | 0 161       |  |  |  |  |  |
| -               |             |             |  |  |  |  |  |

| Con       | ntaminati | on   |      |      |
|-----------|-----------|------|------|------|
| Water     | %         | NEG  | NEG  | <br> |
| Silicon   | ppm       | 0 11 | 26   | <br> |
| Sodium    | ppm       | 0 5  | 8    | <br> |
| Potassium | ppm       | 02   | ○ <1 | <br> |

| Ä          |          |             |       |      |
|------------|----------|-------------|-------|------|
| Weg        | r Metals |             |       |      |
|            |          |             |       |      |
| Iron       | ppm      | 0 329       | 0 113 | <br> |
| Copper     | ppm      | 0 11        | 0 6   | <br> |
| Lead       | ppm      | 0 🔘         | 0     | <br> |
| Tin        | ppm      | 0 🔘         | 01    | <br> |
| Aluminum   | ppm      | 02          | 3     | <br> |
| Chromium   | ppm      | 02          | ○ <1  | <br> |
| Molybdenum | ppm      | <b>3</b>    | ○ <1  | <br> |
| Nickel     | ppm      | <b>○</b> <1 | ○ <1  | <br> |
| Titanium   | ppm      | <b>○</b> <1 | ◯ <1  | <br> |
| Silver     | ppm      | <1          | 0     | <br> |
| Manganese  | ppm      | <b>3</b>    | 2     | <br> |
| Vanadium   | ppm      | <1          | <1    | <br> |

#### ٥ **Additives** Calcium ppm 89 68 Magnesium 0 15 0 ppm 021 Zinc 082 ppm Phosphorus 0 486 0 1249 ppm Barium 0 $\bigcirc 0$ ppm Boron ppm 05 ○ <1

## Diagnosis

Resample at the next service interval to monitor.All component wear rates are normal. There is no indication of any contamination in the oil. The oil viscosity is lower than normal. Confirm oil type.