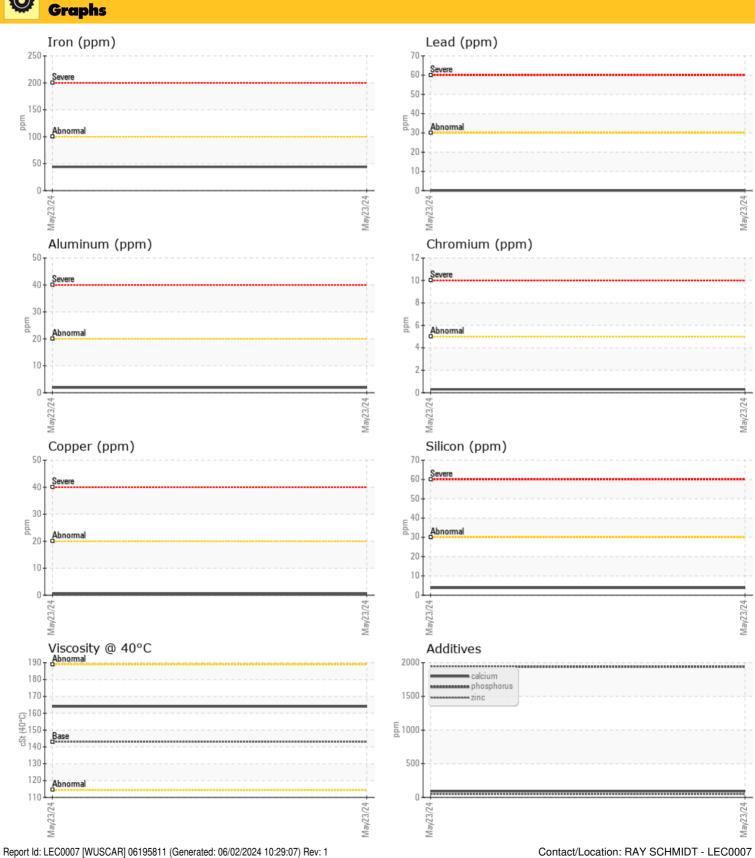

**Oil Condition** 

Visc @ 40°C

-

# cSt

| Contamination |     |       |  |  |  |  |
|---------------|-----|-------|--|--|--|--|
| Water         | %   | NEG   |  |  |  |  |
| Silicon       | ppm | 04    |  |  |  |  |
| Sodium        | ppm | 8 🔘   |  |  |  |  |
| Potassium     | ppm | 0 305 |  |  |  |  |

| Wed Wed    | r Metal | S                |      |  |
|------------|---------|------------------|------|--|
|            |         |                  |      |  |
| Iron       | ppm     | 0 44             | <br> |  |
| Copper     | ppm     | <u> </u>         | <br> |  |
| Lead       | ppm     | 0                | <br> |  |
| Tin        | ppm     | <mark></mark> <1 | <br> |  |
| Aluminum   | ppm     | 02               | <br> |  |
| Chromium   | ppm     | <mark></mark> <1 | <br> |  |
| Molybdenum | ppm     | 0 16             | <br> |  |
| Nickel     | ppm     | 07               | <br> |  |
| Titanium   | ppm     | 0                | <br> |  |
| Silver     | ppm     | 0                | <br> |  |
| Manganese  | ppm     | 02               | <br> |  |
| Vanadium   | ppm     | <1               | <br> |  |

#### 0 **Additives** Calcium ppm 0 91 Magnesium ppm 0 10 Zinc 0 48 ppm Phosphorus ppm 0 1942 Barium 0 10 ppm Boron ppm 0 234