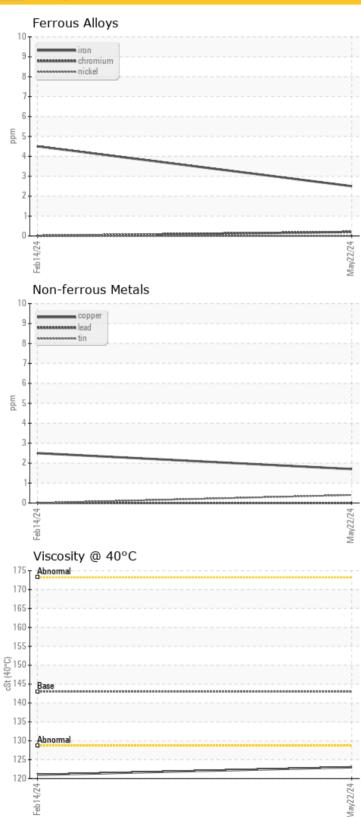

#### **Graphs**

Oil Type: GEAR OIL SAE 80W90

| Sample Number |          | LH0264615   | LH0258747   | <br> |
|---------------|----------|-------------|-------------|------|
| Sample Date   |          | 22 May 2024 | 14 Feb 2024 | <br> |
| Machine Hours |          | 31406       | 30984       | <br> |
| Oil Hours     |          | 0           | 0           | <br> |
| Oil Changed   |          | Changed     | Changed     | <br> |
| Sample Status |          | NORMAL      | NORMAL      | <br> |
| <u> </u>      |          |             |             |      |
| Oilc          | ondition | 1           |             |      |
| Visc @ 40°C   | cSt      | <b>123</b>  | O 121       | <br> |
| -1            |          |             | 0           |      |
| Comb          | aminati  |             |             |      |
|               |          |             |             |      |
| Water         | %        | NEG         | NEG         | <br> |
| Silicon       | ppm      | <b>0</b>    | <1          | <br> |
| Sodium        | ppm      | <b>0</b>    | 0 2         | <br> |
| Potassium     | ppm      | <b>○</b> <1 | O 0         | <br> |
|               |          |             |             |      |
| <b>Wed</b>    | r Metals | 5           |             |      |
| Iron          | ppm      | O 2         | O 4         | <br> |
| Copper        | ppm      | O 2         | 0 2         | <br> |
| _ead          | ppm      | <b>0</b> 0  | 0 0         | <br> |
| Γin           | ppm      | O <1        | 0           | <br> |
| Aluminum      | ppm      | <b>0</b> 1  | 0           | <br> |
| Chromium      | ppm      | O <1        | 0           | <br> |
| Molybdenum    | ppm      | <b>0</b> <1 | 0           | <br> |
| Nickel        | ppm      | <b>0</b> 0  | 0           | <br> |
| Γitanium      | ppm      | <1          | <1          | <br> |
| Silver        | ppm      | 0           | 0           | <br> |
| Manganese     | ppm      | <b>0</b>    | <b>0</b>    | <br> |
| /anadium      | ppm      | 0           | 0           | <br> |