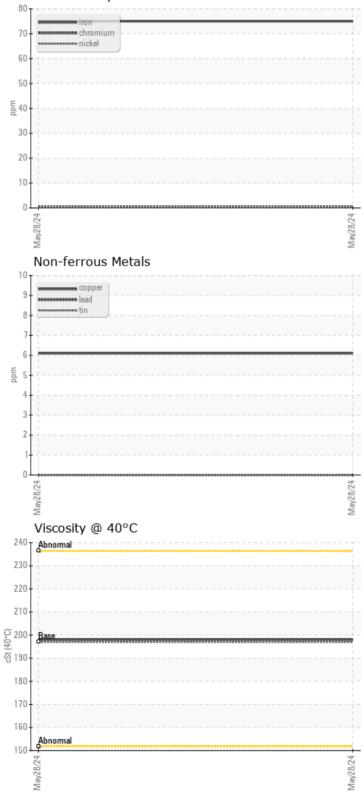

| Wec        | ar Metal | S                |      |  |
|------------|----------|------------------|------|--|
|            |          | -<br>-           |      |  |
| Iron       | ppm      | 0 75             | <br> |  |
| Copper     | ppm      | 6                | <br> |  |
| Lead       | ppm      | 0                | <br> |  |
| Tin        | ppm      | 0                | <br> |  |
| Aluminum   | ppm      | 0                | <br> |  |
| Chromium   | ppm      | <mark></mark> <1 | <br> |  |
| Molybdenum | ppm      | 0 🔘              | <br> |  |
| Nickel     | ppm      | <b>○</b> <1      | <br> |  |
| Titanium   | ppm      | <1               | <br> |  |
| Silver     | ppm      | 0                | <br> |  |
| Manganese  | ppm      | <b>1</b>         | <br> |  |
| Vanadium   | ppm      | <1               | <br> |  |

### Ferrous Alloys

Graphs

### Diagnosis

Resample at the next service interval to monitor.All component wear rates are normal. There is no indication of any contamination in the oil. The condition of the oil is acceptable for the time in service.