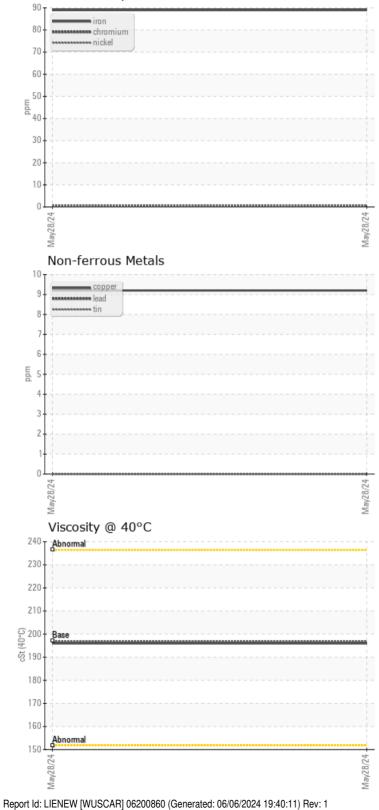

#### **Sample Information** Sample Number LH0258648 Sample Date 28 May 2024 Machine Hours 20437 **Oil Hours** 0 Oil Changed Changed Sample Status NORMAL

**Oil Condition** 

Visc @ 40°C 2**4** 

Barium

Boron

| cSt | 🔘 196 |
|-----|-------|
|     |       |

| Cont      | amination |             |      |  |
|-----------|-----------|-------------|------|--|
| Water     | %         | NEG         | <br> |  |
| Silicon   | ppm       | <b>3</b>    | <br> |  |
| Sodium    | ppm       | 04          | <br> |  |
| Potassium | ppm       | <b>○</b> <1 | <br> |  |

| ₩ Wee      | ar Metal | S                |      |  |
|------------|----------|------------------|------|--|
| Iron       | ppm      | 0 89             | <br> |  |
| Copper     | ppm      | 09               | <br> |  |
| Lead       | ppm      | 0 (              | <br> |  |
| Tin        | ppm      | 0 ()             | <br> |  |
| Aluminum   | ppm      | 0 ()             | <br> |  |
| Chromium   | ppm      | <mark></mark> <1 | <br> |  |
| Molybdenum | ppm      | 0 (              | <br> |  |
| Nickel     | ppm      | <mark></mark> <1 | <br> |  |
| Titanium   | ppm      | <1               | <br> |  |
| Silver     | ppm      | 0                | <br> |  |
| Manganese  | ppm      | 02               | <br> |  |
| Vanadium   | ppm      | <1               | <br> |  |

### Ferrous Alloys

Graphs