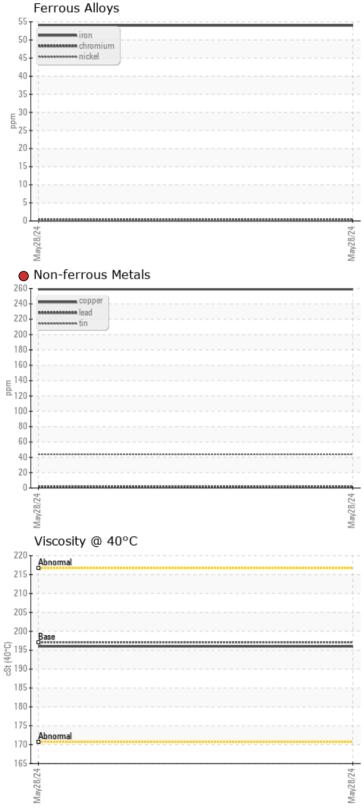

| Ä          |          |             |      |  |
|------------|----------|-------------|------|--|
| Wea        | ır Metal | S           |      |  |
| Iron       | ppm      | 54          | <br> |  |
| Copper     | ppm      | 259         | <br> |  |
| Lead       | ppm      | 2           | <br> |  |
| Tin        | ppm      | <b>4</b> 4  | <br> |  |
| Aluminum   | ppm      | 0           | <br> |  |
| Chromium   | ppm      | <b>○</b> <1 | <br> |  |
| Molybdenum | ppm      | 0           | <br> |  |
| Nickel     | ppm      | 0           | <br> |  |
| Titanium   | ppm      | <1          | <br> |  |
| Silver     | ppm      | 0           | <br> |  |
| Manganese  | ppm      | 0 2         | <br> |  |
| Vanadium   | maa      | <1          | <br> |  |

#### Diagnosis

The oil change at the time of sampling has been noted. We advise that you inspect for the source(s) of wear. We recommend an early resample to monitor this condition.Bearing and/or bushing wear is indicated. There is no indication of any contamination in the oil. The oil is no longer serviceable as a result of the abnormal and/or severe wear.

# Graphs

Ö