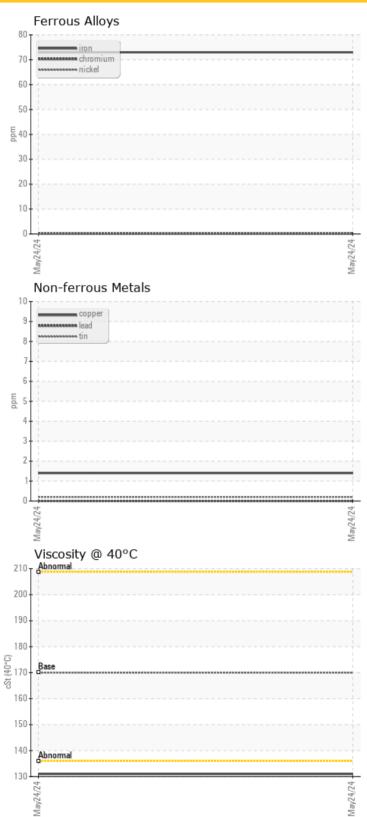

#### **Graphs**

#### Diagnosis

Resample at the next service interval to monitor. All component wear rates are normal. There is no indication of any contamination in the oil. The condition of the oil is acceptable for the time in service.