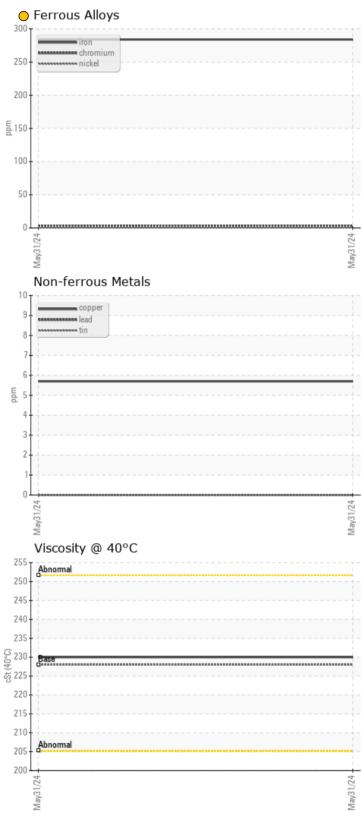

### $\odot$ **Wear Metals** Iron ppm 0 284 Copper 06 ppm Lead 0 ppm Tin ppm 0 Aluminum ppm 0 <1 Chromium ppm 03 Molybdenum 0 ( ppm Nickel ppm ○ <1 Titanium ppm 0 Silver 0 ppm Manganese 04 ppm

Vanadium

### 0 **Additives** Calcium 09 ppm Magnesium 1 ppm Zinc 0 18 ppm Phosphorus ppm 0 436 Barium ○ <1 ppm Boron ppm 0 33

### Diagnosis

The oil change at the time of sampling has been noted. Resample at the next service interval to monitor.Gear wear is indicated. There is no indication of any contamination in the oil. The condition of the oil is acceptable for the time in service.