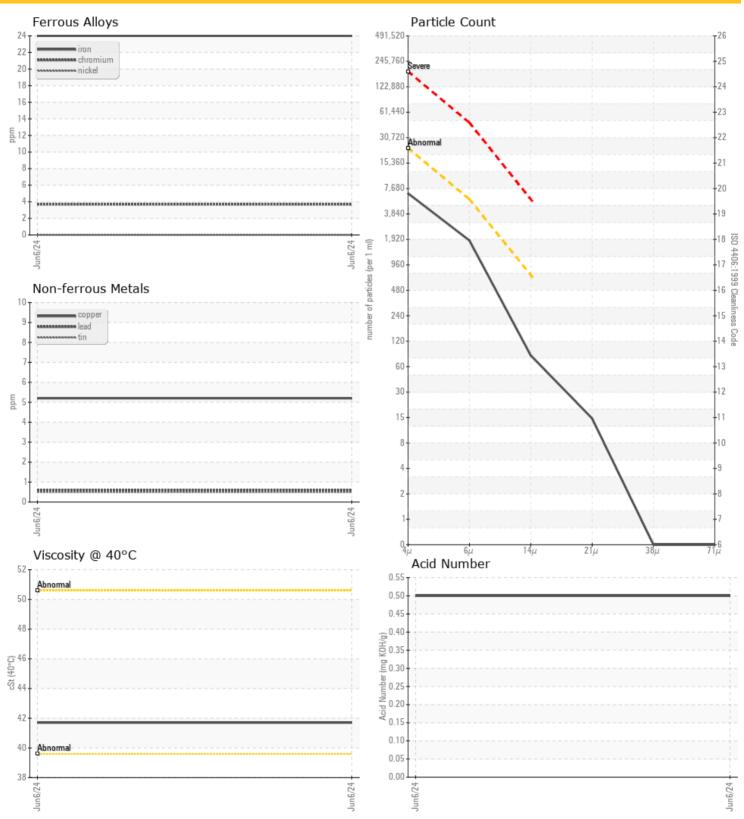

| Wea        | r Metals |             |      |  |
|------------|----------|-------------|------|--|
| Iron       | ppm      | <b>24</b>   | <br> |  |
| Copper     | ppm      | <b>5</b>    | <br> |  |
| Lead       | ppm      | <b>0</b> <1 | <br> |  |
| Tin        | ppm      | <b>0</b> <1 | <br> |  |
| Aluminum   | ppm      | <b>2</b>    | <br> |  |
| Chromium   | ppm      | <b>4</b>    | <br> |  |
| Molybdenum | ppm      | 2           | <br> |  |
| Nickel     | ppm      | <b>0</b>    | <br> |  |
| Titanium   | ppm      | <1          | <br> |  |
| Silver     | ppm      | 0           | <br> |  |
| Manganese  | ppm      | 0           | <br> |  |
| Vanadium   | ppm      | 0           | <br> |  |
|            |          |             |      |  |

| Additives  |     |     |  |  |  |
|------------|-----|-----|--|--|--|
| Calcium    | ppm | 165 |  |  |  |
| Magnesium  | ppm | 12  |  |  |  |
| Zinc       | ppm | 431 |  |  |  |
| Phosphorus | ppm | 325 |  |  |  |
| Barium     | ppm | 0   |  |  |  |
| Boron      | ppm | <1  |  |  |  |

#### Diagnosis

Resample at the next service interval to monitor.All component wear rates are normal. The system cleanliness is acceptable for your target ISO 4406 cleanliness code. The system and fluid cleanliness is acceptable. The AN level is acceptable for this fluid. The condition of the oil is suitable for further service.

#### **Graphs**