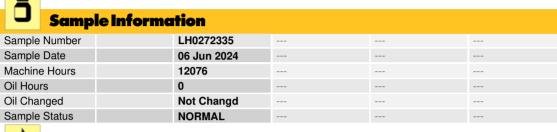

### LIEBHERR LH40M 1215-106088 - Hydraulic System

Sample No: LH0272335 Oil Type: MV 46

|                           | Oil Co        | ndition  |             |  |  |  |  |
|---------------------------|---------------|----------|-------------|--|--|--|--|
| Visc @ 4                  | 0°C           | cSt      | <b>41.7</b> |  |  |  |  |
| Acid Number (AN) mg KOH/g |               | mg KOH/g | <b>0.50</b> |  |  |  |  |
|                           |               |          |             |  |  |  |  |
|                           | Contamination |          |             |  |  |  |  |

| Contamination     |     |             |  |  |  |
|-------------------|-----|-------------|--|--|--|
| Water             | %   | NEG         |  |  |  |
| Particles >4µm    |     | <b>5857</b> |  |  |  |
| Particles >6µm    |     | <b>1631</b> |  |  |  |
| Particles >14µm   |     | <b>72</b>   |  |  |  |
| ISO 4406:1999 (c) |     | 20/18/13    |  |  |  |
| Silicon           | ppm | <b>2</b>    |  |  |  |
| Sodium            | ppm | <b>0</b>    |  |  |  |
| Potassium         | ppm | <b>1</b>    |  |  |  |

Depot: STUWIN
Unique No: 11076627
Signed: Wes Davis
Report Date: 15 Jun 2024