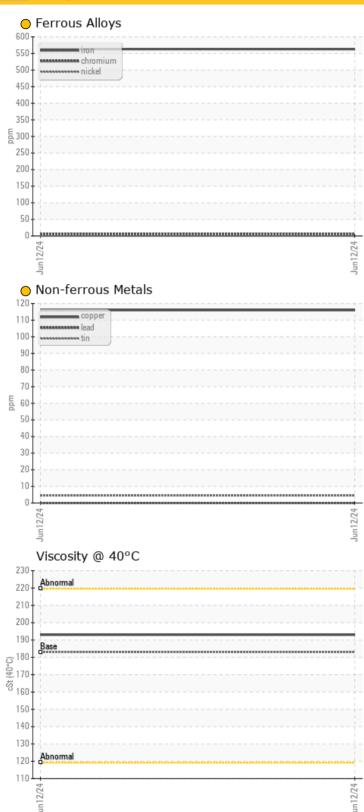

### LIEBHERR LR14003 (S/N 139013) - Front Right Final Drive

Sample No: LH0272032

Oil Type: GEAR OIL SAE 90

| Sami          | ple Infor | mation       |      |  |
|---------------|-----------|--------------|------|--|
| Sample Number |           | LH0272032    | <br> |  |
| Sample Date   |           | 12 Jun 2024  | <br> |  |
| Machine Hours |           | 0            | <br> |  |
| Oil Hours     |           | 0            | <br> |  |
| Oil Changed   |           | N/A          | <br> |  |
| Sample Status |           | ABNORMAL     | <br> |  |
| Oampie Otatus |           | ADNOMINAL    |      |  |
|               | T0-0      |              |      |  |
| Oil Co        | ondition  |              |      |  |
| Visc @ 40°C   | cSt       | <b>193</b>   | <br> |  |
| -4            |           |              |      |  |
| Cont          | aminatio  | <b>N</b>     |      |  |
|               |           |              |      |  |
| Water         | %         | NEG          | <br> |  |
| Silicon       | ppm       | <b>2</b>     | <br> |  |
| Sodium        | ppm       | <b>3</b>     | <br> |  |
| Potassium     | ppm       | <b>()</b> <1 | <br> |  |
| Wea           | r Metals  | <b>○</b> 563 | <br> |  |
| Copper        |           | 0 116        | <br> |  |
| Lead          | ppm       | 0            | <br> |  |
| Tin           | ppm       | 0 4          | <br> |  |
| Aluminum      | ppm       | 0            | <br> |  |
| Chromium      | ppm       | <b>0</b> 5   | <br> |  |
| Molybdenum    |           | 0            | <br> |  |
| Nickel        | ppm       | 0            | <br> |  |
| Titanium      | ppm       | 0            | <br> |  |
| Silver        | ppm       | 0            | <br> |  |
| Manganese     | ppm       | <b>○</b> 6   | <br> |  |
| Vanadium      | ppm       | 0            | <br> |  |
|               | ppiii     | U            |      |  |
| Addi          | tives     |              |      |  |
| Calcium       | ppm       | <b>8</b>     | <br> |  |
| Magnesium     | ppm       | <b>0</b> 0   | <br> |  |
| Zinc          | ppm       | <b>34</b>    | <br> |  |
| Phosphorus    | ppm       | <b>1164</b>  | <br> |  |
| Barium        | ppm       | <b>0</b> 0   | <br> |  |
| Boron         | ppm       | O <1         | <br> |  |
|               |           |              |      |  |

#### Diagnosis

No corrective action is recommended at this time. Resample at the next service interval to monitor.Bearing and/or gear wear is indicated. There is no indication of any contamination in the oil. The condition of the oil is acceptable for the time in service.

#### **Graphs**