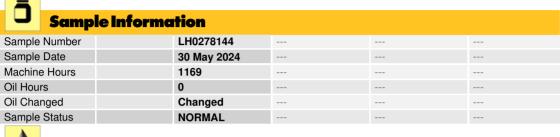

### LIEBHERR LH30M 1253-146094 - Swing Drive

Sample No: LH0278144
Oil Type: {unknown}

#### TRAM CONSTRUCTION

9279 E KY 8 GARRISON, KY US 41141

Contact: Service Manager

T: F:

| Oil Co      | onditio | n          |      |  |
|-------------|---------|------------|------|--|
| Visc @ 40°C | cSt     | <b>160</b> | <br> |  |
|             |         |            |      |  |

### Contamination

| Water     | %   | NEG      | <br> |  |
|-----------|-----|----------|------|--|
| Silicon   | ppm | <b>1</b> | <br> |  |
| Sodium    | ppm | <b>2</b> | <br> |  |
| Potassium | ppm | <b>0</b> | <br> |  |