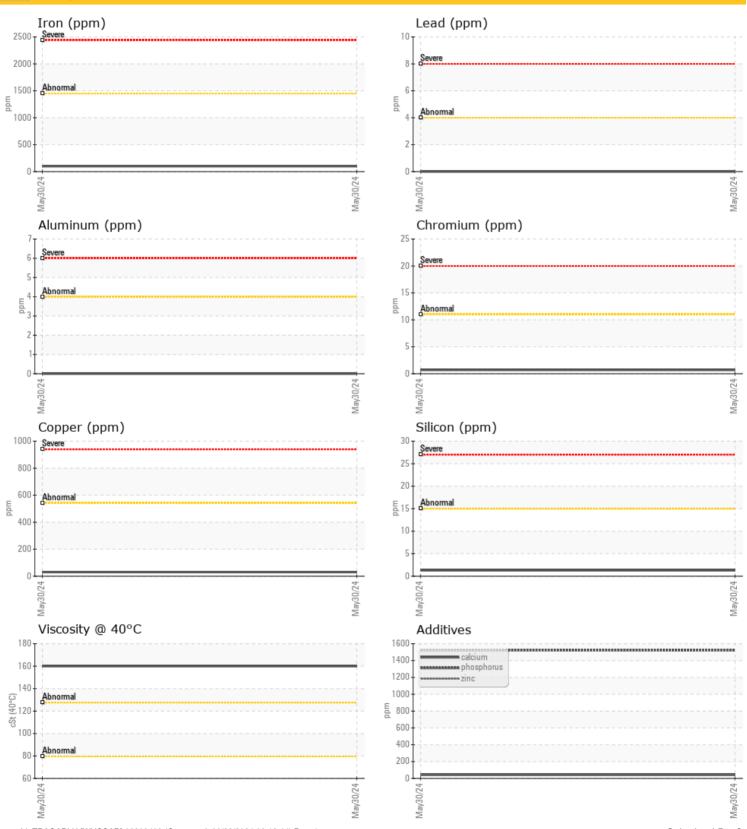

#### Wear Metals

| Iron       | ppm | <b>100</b>   | <br> |  |
|------------|-----|--------------|------|--|
| Copper     | ppm | <b>30</b>    | <br> |  |
| Lead       | ppm | <b>0</b>     | <br> |  |
| Tin        | ppm | <b>0</b>     | <br> |  |
| Aluminum   | ppm | <b>0</b>     | <br> |  |
| Chromium   | ppm | <b>()</b> <1 | <br> |  |
| Molybdenum | ppm | 0            | <br> |  |
| Nickel     | ppm | <b>0</b>     | <br> |  |
| Titanium   | ppm | 0            | <br> |  |
| Silver     | ppm | 0            | <br> |  |
| Manganese  | ppm | 1            | <br> |  |
| Vanadium   | ppm | 0            | <br> |  |

#### Additives

| Calcium    | ppm | 43   | <br> |  |
|------------|-----|------|------|--|
| Magnesium  | ppm | 0    | <br> |  |
| Zinc       | ppm | 39   | <br> |  |
| Phosphorus | ppm | 1523 | <br> |  |
| Barium     | ppm | 0    | <br> |  |
| Boron      | ppm | 0    | <br> |  |

#### **Graphs**