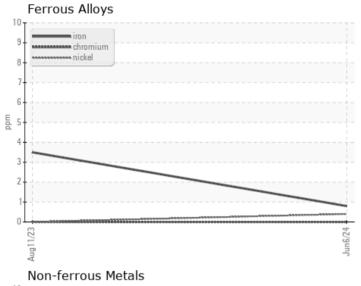

| Wea        | r Metals |              |          |      |
|------------|----------|--------------|----------|------|
| Iron       | ppm      | <b>○</b> <1  | O 4      | <br> |
| Copper     | ppm      | <b>O</b> <1  | O <1     | <br> |
| Lead       | ppm      | <b>0</b>     | O <1     | <br> |
| Tin        | ppm      | <b>0</b>     | O 0      | <br> |
| Aluminum   | ppm      | <b>0</b> <1  | <b>3</b> | <br> |
| Chromium   | ppm      | <b>0</b>     | <b>0</b> | <br> |
| Molybdenum | ppm      | <b>4</b>     | O 2      | <br> |
| Nickel     | ppm      | <b>O</b> <1  | O 0      | <br> |
| Titanium   | ppm      | <b>()</b> <1 | <1       | <br> |
| Silver     | ppm      | <b>0</b>     | O 0      | <br> |
| Manganese  | ppm      | <b>1</b>     | O <1     | <br> |
| Vanadium   | ppm      | 0            | 0        | <br> |

#### **Graphs**