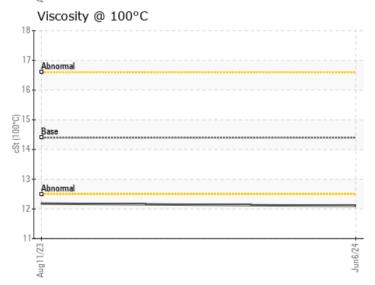

| Oil Condition    |          |             |         |  |  |  |  |
|------------------|----------|-------------|---------|--|--|--|--|
| Visc @ 100°C     | cSt      | <b>12.1</b> | O 12.18 |  |  |  |  |
| Base Number (BN) | mg KOH/g | <b>6.3</b>  | ○ 8.6   |  |  |  |  |
| Oxidation (PA)   | %        | 51          | 49      |  |  |  |  |
| -1               |          |             |         |  |  |  |  |

#### **Graphs**