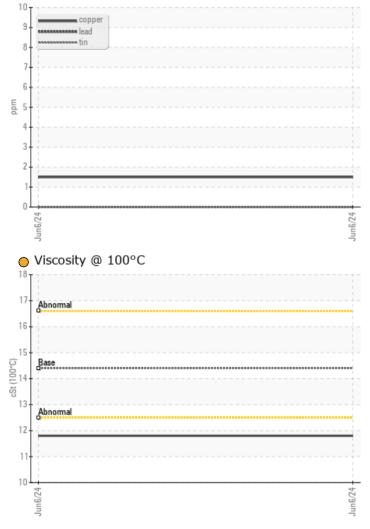

| Oil Ca          | ondition   |        |
|-----------------|------------|--------|
| Visc @ 100°C    | cSt        | 0 11.8 |
| Base Number (BN | ) mg KOH/g | 0 7.5  |

%

Δ

Oxidation (PA)

-

| Cont           | aminati | ion      |      |  |
|----------------|---------|----------|------|--|
| Water          | %       | NEG      | <br> |  |
| Soot %         | %       | 0.1      | <br> |  |
| Nitration (PA) | %       | 73       | <br> |  |
| Sulfation (PA) | %       | 52       | <br> |  |
| Glycol         | %       | NEG      | <br> |  |
| Fuel           | %       | 0.8      | <br> |  |
| Silicon        | ppm     | 04       | <br> |  |
| Sodium         | ppm     | <b>4</b> | <br> |  |
| Potassium      | ppm     | 6        | <br> |  |
| ~              |         |          |      |  |

| Wec        | ar Metals |             |      |  |
|------------|-----------|-------------|------|--|
| Iron       | ppm       | 0           | <br> |  |
| Copper     | ppm       | 0 2         | <br> |  |
| Lead       | ppm       | 0           | <br> |  |
| Tin        | ppm       | 0 (         | <br> |  |
| Aluminum   | ppm       | ◯ <1        | <br> |  |
| Chromium   | ppm       | 0 ()        | <br> |  |
| Molybdenum | ppm       | 03          | <br> |  |
| Nickel     | ppm       | <b>○</b> <1 | <br> |  |
| Titanium   | ppm       | <b>○</b> <1 | <br> |  |
| Silver     | ppm       | 0 ()        | <br> |  |
| Manganese  | ppm       | 01          | <br> |  |
| Vanadium   | maa       | 0           | <br> |  |

### Diagnosis

No corrective action is recommended at this time. Resample at the next service interval to monitor.All component wear rates are normal. Fuel content negligible. There is no indication of any contamination in the oil. The oil viscosity is lower than normal. The BN result indicates that there is suitable alkalinity remaining in the oil. Confirm oil type.

#### Non-ferrous Metals