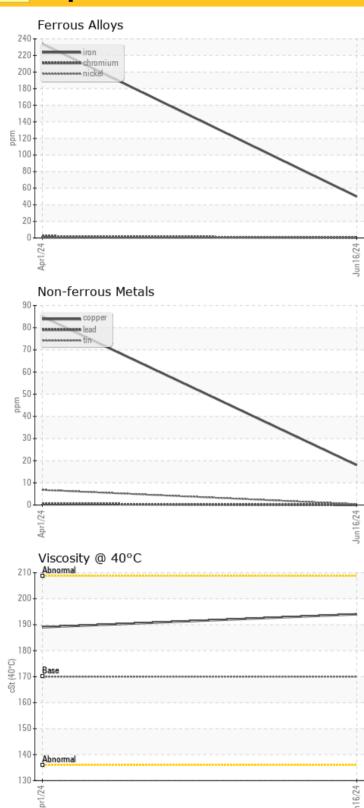

### LIEBHERR LH30M 151954-1253 - Swing Drive

Sample No: LH0272374

Oil Type: LIEBHERR GEAR BASIC 90 LS

| -                  |     |             |             |  |  |  |  |  |
|--------------------|-----|-------------|-------------|--|--|--|--|--|
| Sample Information |     |             |             |  |  |  |  |  |
| Sample Number      |     | LH0272374   | LH0244722   |  |  |  |  |  |
| Sample Date        |     | 16 Jun 2024 | 01 Apr 2024 |  |  |  |  |  |
| Machine Hours      |     | 1388        | 595         |  |  |  |  |  |
| Oil Hours          |     | 0           | 0           |  |  |  |  |  |
| Oil Changed        |     | Changed     | Changed     |  |  |  |  |  |
| Sample Status      |     | NORMAL      | NORMAL      |  |  |  |  |  |
| Oil Condition      |     |             |             |  |  |  |  |  |
| Visc @ 40°C        | cSt | <b>194</b>  | <b>189</b>  |  |  |  |  |  |
| Contamination      |     |             |             |  |  |  |  |  |
| Water              | %   | NEG         | NEG         |  |  |  |  |  |
| Silicon            | ppm | <b>1</b>    | O 11        |  |  |  |  |  |
| Sodium             | ppm | <b>3</b>    | <b>3</b>    |  |  |  |  |  |
| Potassium          | ppm | <b>2</b>    | <b>3</b>    |  |  |  |  |  |

| Wea        | r Metal: | 5           |          |      |
|------------|----------|-------------|----------|------|
| Iron       | ppm      | <b>50</b>   | ○ 234    | <br> |
| Copper     | ppm      | <b>18</b>   | ○ 85     | <br> |
| Lead       | ppm      | <b>0</b>    | O <1     | <br> |
| Tin        | ppm      | <b>○</b> <1 | O 7      | <br> |
| Aluminum   | ppm      | <1          | O 2      | <br> |
| Chromium   | ppm      | <b>○</b> <1 | O 2      | <br> |
| Molybdenum | ppm      | <b>0</b>    | 0        | <br> |
| Nickel     | ppm      | <b>○</b> <1 | O <1     | <br> |
| Titanium   | ppm      | 0           | <1       | <br> |
| Silver     | ppm      | 0           | 0        | <br> |
| Manganese  | ppm      | <b>1</b>    | <b>3</b> | <br> |
| Vanadium   | ppm      | 0           | 0        | <br> |
|            |          |             |          |      |

| vanadium   | ppm | U           | U        |  |  |  |  |
|------------|-----|-------------|----------|--|--|--|--|
| 0          | _   |             |          |  |  |  |  |
| Additives  |     |             |          |  |  |  |  |
| Calcium    | ppm | <b>23</b>   | ○ 30     |  |  |  |  |
| Magnesium  | ppm | <b>3</b>    | O 2      |  |  |  |  |
| Zinc       | ppm | <b>17</b>   | O 27     |  |  |  |  |
| Phosphorus | ppm | <b>2438</b> | ○ 2319   |  |  |  |  |
| Barium     | ppm | <b>0</b>    | O 11     |  |  |  |  |
| Boron      | ppm | <b>2</b>    | <b>9</b> |  |  |  |  |

#### **Graphs**