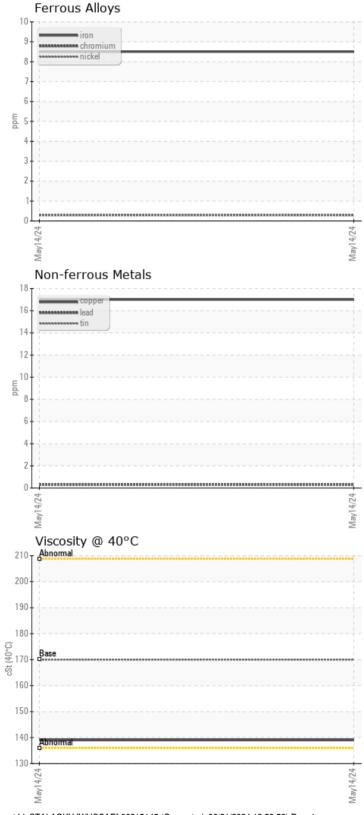

# **Graphs**

Ö

Visc @ 40°C

### cSt

0 139

| Cont      | aminatio | n        |      |  |
|-----------|----------|----------|------|--|
| Water     | %        | NEG      | <br> |  |
| Silicon   | ppm      | 0 4      | <br> |  |
| Sodium    | ppm      | <b>3</b> | <br> |  |
| Potassium | ppm      | 01       | <br> |  |