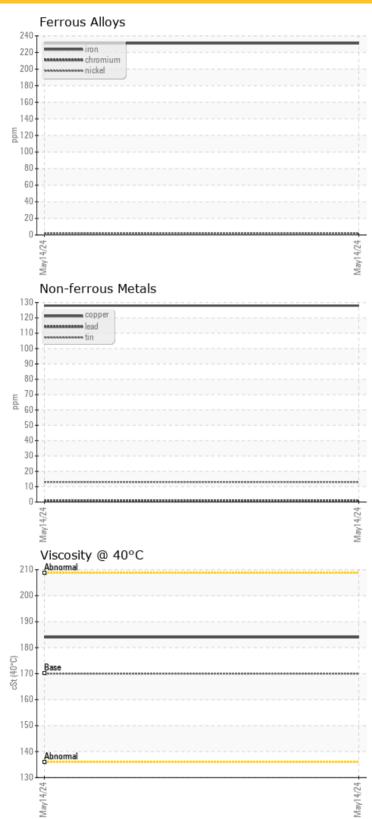

| ampie    | Status |         | NORMAL     | <br> |  |
|----------|--------|---------|------------|------|--|
| <b>A</b> |        |         |            |      |  |
| 0        | Oil Co | ndition |            |      |  |
| sc @     | 40°C   | cSt     | <b>184</b> | <br> |  |
|          |        |         |            |      |  |

| (O) Was    |          |             |      |  |
|------------|----------|-------------|------|--|
| Wea        | r Metals |             |      |  |
| Iron       | ppm      | <b>231</b>  | <br> |  |
| Copper     | ppm      | <b>128</b>  | <br> |  |
| Lead       | ppm      | <b>1</b>    | <br> |  |
| Tin        | ppm      | <b>13</b>   | <br> |  |
| Aluminum   | ppm      | <b>2</b>    | <br> |  |
| Chromium   | ppm      | <b>2</b>    | <br> |  |
| Molybdenum | ppm      | <b>○</b> <1 | <br> |  |
| Nickel     | ppm      | <b>○</b> <1 | <br> |  |
| Titanium   | ppm      | <1          | <br> |  |
| Silver     | ppm      | 0           | <br> |  |
| Manganese  | ppm      | <b>3</b>    | <br> |  |
| Vanadium   | ppm      | 0           | <br> |  |

| Additives  |     |             |  |  |  |  |
|------------|-----|-------------|--|--|--|--|
| Calcium    | ppm | 19          |  |  |  |  |
| Magnesium  | ppm | <b>2</b>    |  |  |  |  |
| Zinc       | ppm | <b>34</b>   |  |  |  |  |
| Phosphorus | ppm | <b>2579</b> |  |  |  |  |
| Barium     | ppm | <b>11</b>   |  |  |  |  |
| Boron      | ppm | <b>12</b>   |  |  |  |  |