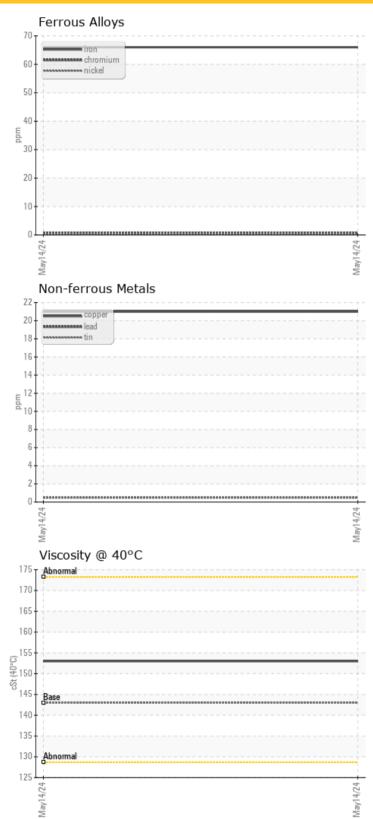

| Campic Claids |         | NOTHWAL    |      |  |
|---------------|---------|------------|------|--|
|               |         |            |      |  |
| Oil Co        | ndition |            |      |  |
| Visc @ 40°C   | cSt     | <b>153</b> | <br> |  |
|               |         |            |      |  |

| <b>©</b>   |           |              |      |  |
|------------|-----------|--------------|------|--|
| Wed        | ar Metals | 5            |      |  |
| Iron       | ppm       | <b>66</b>    | <br> |  |
| Copper     | ppm       | <b>21</b>    | <br> |  |
| Lead       | ppm       | <b>○</b> <1  | <br> |  |
| Tin        | ppm       | <b>○</b> <1  | <br> |  |
| Aluminum   | ppm       | <b>2</b>     | <br> |  |
| Chromium   | ppm       | <b>○</b> <1  | <br> |  |
| Molybdenum | ppm       | <b>()</b> <1 | <br> |  |
| Nickel     | ppm       | <b>○</b> <1  | <br> |  |
| Titanium   | ppm       | <b>○</b> <1  | <br> |  |
| Silver     | ppm       | 0            | <br> |  |
| Manganese  | ppm       | <b>2</b>     | <br> |  |
| Vanadium   | ppm       | 0            | <br> |  |
|            |           |              |      |  |

### **Graphs**