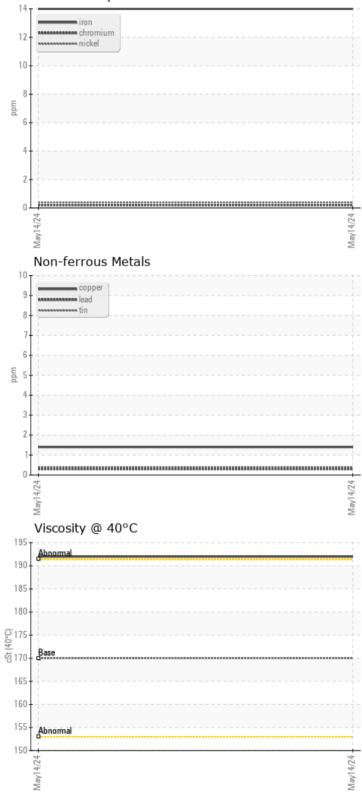

**Oil Condition** 

Visc @ 40°C

.....

-

#### cSt

| Cont      | amination |             |      |  |
|-----------|-----------|-------------|------|--|
| Water     | %         | NEG         | <br> |  |
| Silicon   | ppm       | <b>○</b> <1 | <br> |  |
| Sodium    | ppm       | <b>3</b>    | <br> |  |
| Potassium | ppm       | <b>2</b>    | <br> |  |

|            | r Metals |             |      |  |
|------------|----------|-------------|------|--|
| Iron       | ppm      | 0 14        | <br> |  |
| Copper     | ppm      | 01          | <br> |  |
| Lead       | ppm      | <1          | <br> |  |
| Tin        | ppm      | <b>○</b> <1 | <br> |  |
| Aluminum   | ppm      | 02          | <br> |  |
| Chromium   | ppm      | <b>○</b> <1 | <br> |  |
| Molybdenum | ppm      | <b>○</b> <1 | <br> |  |
| Nickel     | ppm      | <b>○</b> <1 | <br> |  |
| Titanium   | ppm      | <1          | <br> |  |
| Silver     | ppm      | 0           | <br> |  |
| Manganese  | ppm      | 02          | <br> |  |
| Vanadium   | maa      | 0           | <br> |  |

### Ferrous Alloys

Graphs

Ö