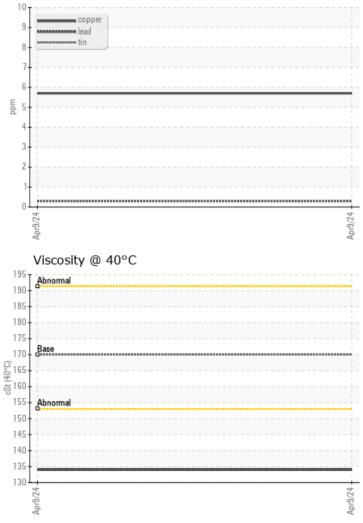

### **Oil Condition**

Visc @ 40°C

|            | 1. 1     | •                |      |  |
|------------|----------|------------------|------|--|
|            |          |                  |      |  |
|            | r Metals |                  |      |  |
|            |          |                  |      |  |
| Iron       | ppm      | 9                | <br> |  |
| Copper     | ppm      | 06               | <br> |  |
| Lead       | ppm      | <b>○</b> <1      | <br> |  |
| Tin        | ppm      | <b>O</b> <1      | <br> |  |
| Aluminum   | ppm      | <b>2</b>         | <br> |  |
| Chromium   | ppm      | <mark></mark> <1 | <br> |  |
| Molybdenum | ppm      | 6                | <br> |  |
| Nickel     | ppm      | <b>○</b> <1      | <br> |  |
| Titanium   | ppm      | <mark></mark> <1 | <br> |  |
| Silver     | ppm      | 0                | <br> |  |
| Manganese  | ppm      | <b>○</b> <1      | <br> |  |
| Vanadium   | ppm      | 0                | <br> |  |

## Diagnosis

Resample at the next service interval to monitor.All component wear rates are normal. There is no indication of any contamination in the oil. The condition of the oil is acceptable for the time in service.