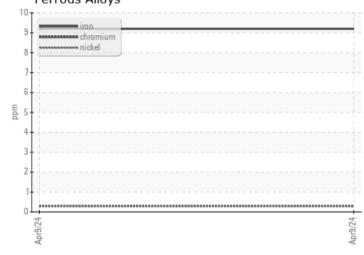

## Ferrous Alloys

Graphs

Ö

|            | 1. 1     | •                |      |  |
|------------|----------|------------------|------|--|
|            |          |                  |      |  |
|            | r Metals |                  |      |  |
|            |          |                  |      |  |
| Iron       | ppm      | 9                | <br> |  |
| Copper     | ppm      | 06               | <br> |  |
| Lead       | ppm      | <b>○</b> <1      | <br> |  |
| Tin        | ppm      | <b>O</b> <1      | <br> |  |
| Aluminum   | ppm      | <b>2</b>         | <br> |  |
| Chromium   | ppm      | <mark></mark> <1 | <br> |  |
| Molybdenum | ppm      | 6                | <br> |  |
| Nickel     | ppm      | <b>○</b> <1      | <br> |  |
| Titanium   | ppm      | <mark></mark> <1 | <br> |  |
| Silver     | ppm      | 0                | <br> |  |
| Manganese  | ppm      | <b>○</b> <1      | <br> |  |
| Vanadium   | ppm      | 0                | <br> |  |