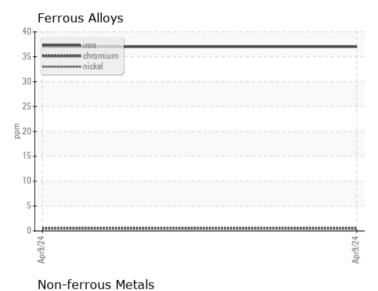

## 145797-1218 LIEBHERR LH80M 145797-1218 - Front Right Wh

Sample No: LH0259160

Oil Type: LIEBHERR GEAR BASIC 90 LS

| <b>5</b>             |          |             |      |  |
|----------------------|----------|-------------|------|--|
| U Sami               | ple Info | rmation     |      |  |
| Sample Number        |          | LH0259160   | <br> |  |
| Sample Date          |          | 09 Apr 2024 | <br> |  |
| Machine Hours        |          | 1579        | <br> |  |
| Oil Hours            |          | 500         | <br> |  |
| Oil Changed          |          | Changed     | <br> |  |
| Sample Status        |          | NORMAL      | <br> |  |
| Oil Co               | ondition | ı           |      |  |
| Visc @ 40°C          | cSt      | <b>126</b>  | <br> |  |
| Cont                 | aminati  | on          |      |  |
| Water                | %        | NEG         | <br> |  |
| Silicon              | ppm      | <b>13</b>   | <br> |  |
| Sodium               | ppm      | <b>6</b>    | <br> |  |
| Potassium            | ppm      | <b>2</b>    | <br> |  |
|                      | r Metal: |             |      |  |
| Iron                 | ppm      | <b>37</b>   | <br> |  |
| Copper               | ppm      | <b>3</b>    | <br> |  |
| Lead                 | ppm      | O <1        | <br> |  |
| Tin                  | ppm      | O <1        | <br> |  |
| Aluminum<br>Chromium | ppm      | O 2         | <br> |  |
| Molybdenum           | ppm      | <1          | <br> |  |
| Nickel               | ppm      | ○ <1        | <br> |  |
| Titanium             | ppm      | 0<1         | <br> |  |
| Silver               | ppm      | 0           | <br> |  |
| Manganese            | ppm      | <u>0</u> 1  | <br> |  |
| Vanadium             | ppm      | 0           | <br> |  |
|                      | tives    |             |      |  |
| Calcium              | ppm      | <b>85</b>   | <br> |  |
| Magnesium            | ppm      | <b>33</b>   | <br> |  |
| Zinc                 | ppm      | <b>63</b>   | <br> |  |
|                      |          | <b>—</b>    |      |  |

### **Graphs**