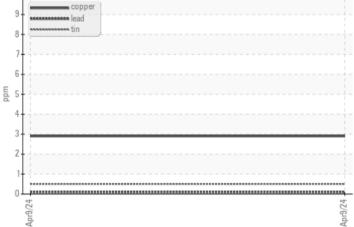

## 145797-1218 LIEBHERR LH80M 145797-1218 - Front Right Wh

Sample No: LH0259160

Oil Type: LIEBHERR GEAR BASIC 90 LS

| <b>5</b>             |          |             |      |  |
|----------------------|----------|-------------|------|--|
| U Sami               | ple Info | rmation     |      |  |
| Sample Number        |          | LH0259160   | <br> |  |
| Sample Date          |          | 09 Apr 2024 | <br> |  |
| Machine Hours        |          | 1579        | <br> |  |
| Oil Hours            |          | 500         | <br> |  |
| Oil Changed          |          | Changed     | <br> |  |
| Sample Status        |          | NORMAL      | <br> |  |
| Oil Co               | ondition | ı           |      |  |
| Visc @ 40°C          | cSt      | <b>126</b>  | <br> |  |
| Cont                 | aminati  | on          |      |  |
| Water                | %        | NEG         | <br> |  |
| Silicon              | ppm      | <b>13</b>   | <br> |  |
| Sodium               | ppm      | <b>6</b>    | <br> |  |
| Potassium            | ppm      | <b>2</b>    | <br> |  |
|                      | r Metal: |             |      |  |
| Iron                 | ppm      | <b>37</b>   | <br> |  |
| Copper               | ppm      | <b>3</b>    | <br> |  |
| Lead                 | ppm      | O <1        | <br> |  |
| Tin                  | ppm      | O <1        | <br> |  |
| Aluminum<br>Chromium | ppm      | O 2         | <br> |  |
| Molybdenum           | ppm      | <1          | <br> |  |
| Nickel               | ppm      | ○ <1        | <br> |  |
| Titanium             | ppm      | 0<1         | <br> |  |
| Silver               | ppm      | 0           | <br> |  |
| Manganese            | ppm      | <u>0</u> 1  | <br> |  |
| Vanadium             | ppm      | 0           | <br> |  |
|                      | tives    |             |      |  |
| Calcium              | ppm      | <b>85</b>   | <br> |  |
| Magnesium            | ppm      | <b>33</b>   | <br> |  |
| Zinc                 | ppm      | <b>63</b>   | <br> |  |
|                      |          | <b>—</b>    |      |  |

### **Graphs**