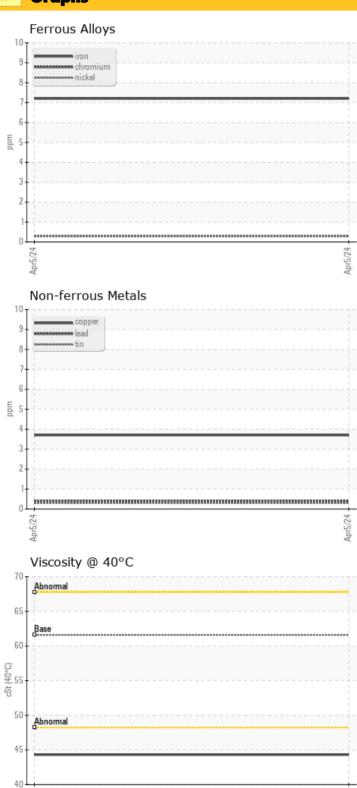

### **Graphs**

Boron

Magnesium

Phosphorus

Oil Type: LIEBHERR GEAR MF 80W

| _             |           |             |      |  |
|---------------|-----------|-------------|------|--|
| San           | ple Infor | mation      |      |  |
| Sample Number |           | LH0259153   | <br> |  |
| Sample Date   |           | 05 Apr 2024 | <br> |  |
| Machine Hours |           | 681         | <br> |  |
| Oil Hours     |           | 681         | <br> |  |
| Oil Changed   |           | Not Changd  | <br> |  |
| Sample Status |           | NORMAL      | <br> |  |
| <b>A</b>      |           |             |      |  |
| Oil           | Condition |             |      |  |
| Visc @ 40°C   | cSt       | <b>44.3</b> | <br> |  |
|               |           | 0 10        |      |  |
|               | - • -•    |             |      |  |
| Con           | taminatio | on          |      |  |
| Water         | %         | NEG         | <br> |  |
| Silicon       | ppm       | <b>9</b>    | <br> |  |
| Sodium        | ppm       | <b>16</b>   | <br> |  |
| Potassium     | ppm       | <b>3</b>    | <br> |  |
|               |           |             |      |  |
| We            | ar Metals | ;           |      |  |
| Iron          | ppm       | <b>7</b>    | <br> |  |
| Copper        | ppm       | <b>0</b> 4  | <br> |  |
| Lead          | ppm       | <b>0</b> <1 | <br> |  |
| Tin           | ppm       | O <1        | <br> |  |
| Aluminum      | ppm       | <b>2</b>    | <br> |  |
| Chromium      | ppm       | <b>0</b> <1 | <br> |  |
| Molybdenum    | ppm       | <b>2</b>    | <br> |  |
| Nickel        | ppm       | O <1        | <br> |  |
| Titanium      | ppm       | <1          | <br> |  |
|               |           |             |      |  |