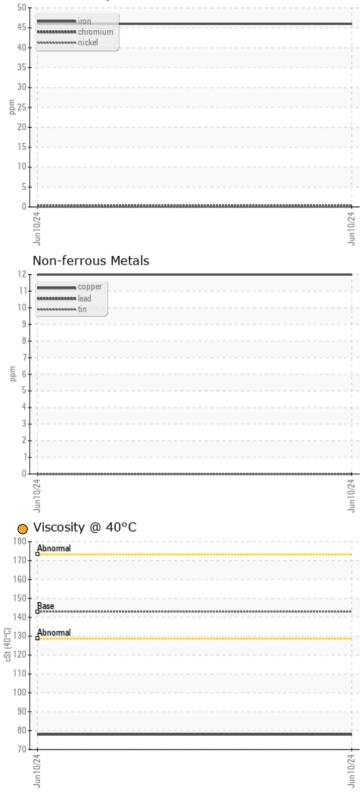

#### **Oil Condition**

Visc @ 40°C

## cSt

| Contamination |  |     |          |  |  |  |  |  |
|---------------|--|-----|----------|--|--|--|--|--|
| Water         |  | %   | NEG      |  |  |  |  |  |
| Silicon       |  | ppm | <b>5</b> |  |  |  |  |  |
| Sodium        |  | ppm | 0        |  |  |  |  |  |
| Potassium     |  | nnm | <b>1</b> |  |  |  |  |  |

| Ä          |             |             |  |  |  |  |  |  |  |  |
|------------|-------------|-------------|--|--|--|--|--|--|--|--|
| Wea        | Wear Metals |             |  |  |  |  |  |  |  |  |
| Iron       | ppm         | <b>46</b>   |  |  |  |  |  |  |  |  |
| Copper     | ppm         | 0 12        |  |  |  |  |  |  |  |  |
| Lead       | ppm         | 0           |  |  |  |  |  |  |  |  |
| Tin        | ppm         | 0 0         |  |  |  |  |  |  |  |  |
| Aluminum   | ppm         | 2           |  |  |  |  |  |  |  |  |
| Chromium   | ppm         | <b>○</b> <1 |  |  |  |  |  |  |  |  |
| Molybdenum | ppm         | <b>3</b>    |  |  |  |  |  |  |  |  |
| Nickel     | ppm         | 0           |  |  |  |  |  |  |  |  |
| Titanium   | ppm         | <1          |  |  |  |  |  |  |  |  |
| Silver     | ppm         | 0           |  |  |  |  |  |  |  |  |
| Manganese  | ppm         | <b>○</b> <1 |  |  |  |  |  |  |  |  |
| Vanadium   | ppm         | 0           |  |  |  |  |  |  |  |  |

#### ٥ **Additives** Calcium ppm 232 Magnesium ppm 0 47 Zinc 0 192 ppm Phosphorus ppm 0 426 Barium 0 ppm Boron 09 ppm

#### Diagnosis

The oil change at the time of sampling has been noted. Resample at the next service interval to monitor.All component wear rates are normal. There is no indication of any contamination in the oil. The oil viscosity is lower than normal. Confirm oil type.

#### Ferrous Alloys

Graphs