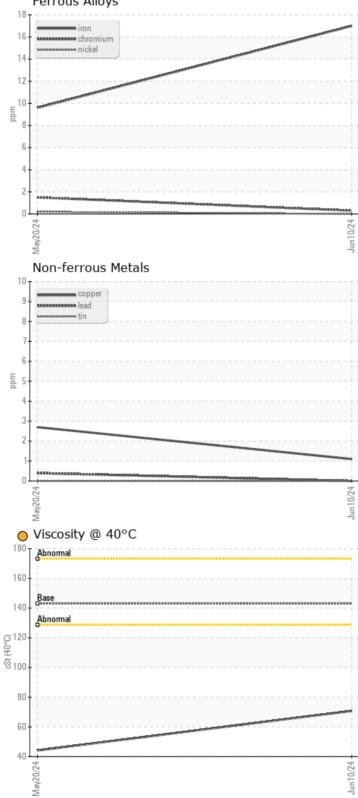

| ₩ Wea      | ar Metals | 5                |      |      |
|------------|-----------|------------------|------|------|
| Iron       | ppm       | 0 17             | 0 10 | <br> |
| Copper     | ppm       | 01               | 03   | <br> |
| Lead       | ppm       | 0                | ◯ <1 | <br> |
| Tin        | ppm       | 0                | 0    | <br> |
| Aluminum   | ppm       | 0 2              | 0 1  | <br> |
| Chromium   | ppm       | <mark></mark> <1 | 0 2  | <br> |
| Molybdenum | ppm       | 02               | 0 12 | <br> |
| Nickel     | ppm       | 0 (              | ○ <1 | <br> |
| Titanium   | ppm       | <1               | ◯ <1 | <br> |
| Silver     | ppm       | 0                | ◯ <1 | <br> |
| Manganese  | ppm       | <b>○</b> <1      | ◯ <1 | <br> |
| Vanadium   | ppm       | 0                | <1   | <br> |

## Diagnosis

Oil and filter change at the time of sampling has been noted. Resample at the next service interval to monitor.All component wear rates are normal. There is no indication of any contamination in the fluid. The fluid viscosity is lower than normal. Confirm oil type.