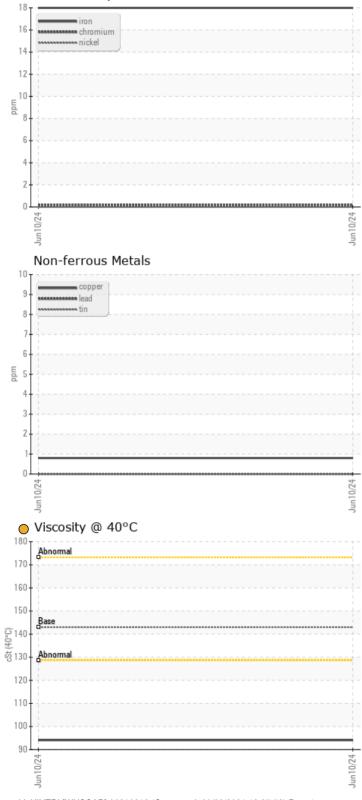

# cSt

| Con       | ntaminati | on       |      |  |
|-----------|-----------|----------|------|--|
| Water     | %         | NEG      | <br> |  |
| Silicon   | ppm       | <b>3</b> | <br> |  |
| Sodium    | ppm       | 0 🔘      | <br> |  |
| Potassium | ppm       | 0 2      | <br> |  |

| Ä          |          |             |      |  |
|------------|----------|-------------|------|--|
| Wea Wea    | r Metals |             |      |  |
| Iron       | ppm      | 0 18        | <br> |  |
| Copper     | ppm      | <b>○</b> <1 | <br> |  |
| Lead       | ppm      | 0           | <br> |  |
| Tin        | ppm      | 0           | <br> |  |
| Aluminum   | ppm      | 2           | <br> |  |
| Chromium   | ppm      | <b>○</b> <1 | <br> |  |
| Molybdenum | ppm      | 02          | <br> |  |
| Nickel     | ppm      | 0           | <br> |  |
| Titanium   | ppm      | <1          | <br> |  |
| Silver     | ppm      | 0           | <br> |  |
| Manganese  | ppm      | <b>○</b> <1 | <br> |  |
| Vanadium   | ppm      | 0           | <br> |  |

### Diagnosis

Oil and filter change at the time of sampling has been noted. Resample at the next service interval to monitor.All component wear rates are normal. There is no indication of any contamination in the fluid. The fluid viscosity is lower than normal. Confirm oil type.

#### Ferrous Alloys

Graphs

Ö