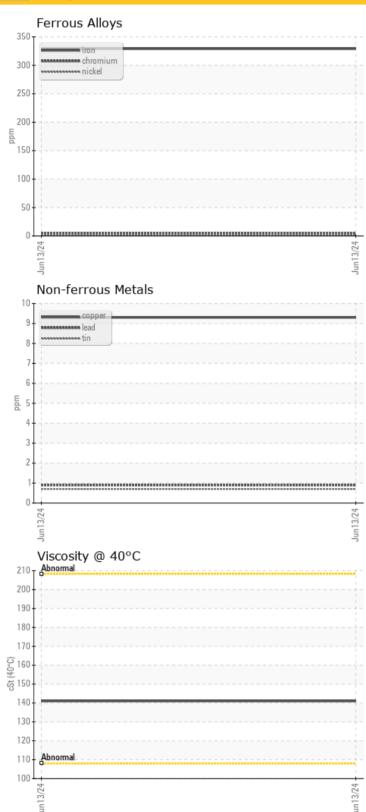

#### **Graphs**

| Wed        | ır Metals | 5            |      |  |
|------------|-----------|--------------|------|--|
| Iron       | ppm       | <b>329</b>   | <br> |  |
| Copper     | ppm       | <b>9</b>     | <br> |  |
| Lead       | ppm       | <b>()</b> <1 | <br> |  |
| Tin        | ppm       | <b>○</b> <1  | <br> |  |
| Aluminum   | ppm       | <b>6</b>     | <br> |  |
| Chromium   | ppm       | <b>4</b>     | <br> |  |
| Molybdenum | ppm       | 3            | <br> |  |
| Nickel     | ppm       | <b>2</b>     | <br> |  |
| Titanium   | ppm       | 1            | <br> |  |
| Silver     | ppm       | <1           | <br> |  |
| Manganese  | ppm       | 4            | <br> |  |
| Vanadium   | ppm       | <1           | <br> |  |
|            |           |              |      |  |

### LIEBHERR R922 003029-480 - Right Final Drive

Sample No: LH0268162
Oil Type: NAPA 80W90

| 5                  |     |             |  |  |  |  |
|--------------------|-----|-------------|--|--|--|--|
| Sample Information |     |             |  |  |  |  |
| Sample Number      |     | LH0268162   |  |  |  |  |
| Sample Date        |     | 13 Jun 2024 |  |  |  |  |
| Machine Hours      |     | 20000       |  |  |  |  |
| Oil Hours          |     | 285         |  |  |  |  |
| Oil Changed        |     | Changed     |  |  |  |  |
| Sample Status      |     | NORMAL      |  |  |  |  |
|                    |     |             |  |  |  |  |
| Oil Condition      |     |             |  |  |  |  |
| Visc @ 40°C        | cSt | <b>141</b>  |  |  |  |  |