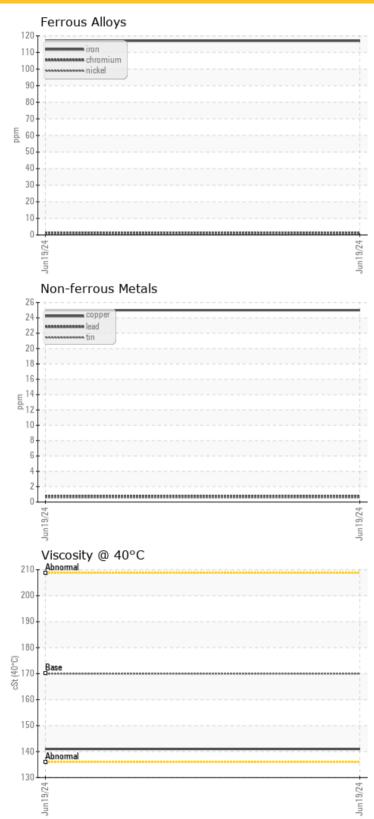

## LIEBHERR LH60M 1217-117421 - Front Right Final Drive

Sample No: LH0264527

Oil Type: LIEBHERR GEAR BASIC 90 LS

| ā             |           |             |      |  |
|---------------|-----------|-------------|------|--|
| U Sam         | ple Info  | rmation     |      |  |
| Sample Number |           | LH0264527   | <br> |  |
| Sample Date   |           | 19 Jun 2024 | <br> |  |
| Machine Hours |           | 6480        | <br> |  |
| Oil Hours     |           | 0           | <br> |  |
| Oil Changed   |           | Not Changd  | <br> |  |
| Sample Status |           | NORMAL      | <br> |  |
| <u> </u>      |           |             |      |  |
| Oil           | Condition | 1           |      |  |
| Visc @ 40°C   | cSt       | <b>141</b>  | <br> |  |
| Conf          | taminati  | ion         |      |  |
| Water         | %         | NEG         | <br> |  |
| Silicon       | ppm       | <b>Q</b> 4  | <br> |  |
| Sodium        | ppm       | <b>0</b> 4  | <br> |  |
| Potassium     | ppm       | <b>3</b>    | <br> |  |
|               | ar Metal  |             |      |  |
| Iron          | ppm       | <b>117</b>  | <br> |  |
| Copper        | ppm       | <b>25</b>   | <br> |  |
| Lead          | ppm       | <b>○</b> <1 | <br> |  |
| Tin           | ppm       | <b>○</b> <1 | <br> |  |
| Aluminum      | ppm       | <b>3</b>    | <br> |  |
| Chromium      | ppm       | <b>1</b>    | <br> |  |
| Molybdenum    | ppm       | <b>0</b> 1  | <br> |  |
| Nickel        | ppm       | <b>○</b> <1 | <br> |  |
| Titanium      | ppm       | <1          | <br> |  |
| Silver        | ppm       | <1          | <br> |  |
| Manganese     | ppm       | <b>4</b>    | <br> |  |
| Vanadium      | ppm       | <1          | <br> |  |
| Add           | litives   |             |      |  |
| Calcium       | ppm       | <b>52</b>   | <br> |  |
| Magnesium     | ppm       | <b>5</b>    | <br> |  |
| Zinc          | ppm       | <b>43</b>   | <br> |  |

#### Diagnosis

Resample at the next service interval to monitor. All component wear rates are normal. There is no indication of any contamination in the oil. The condition of the oil is acceptable for the time in service.

### **Graphs**