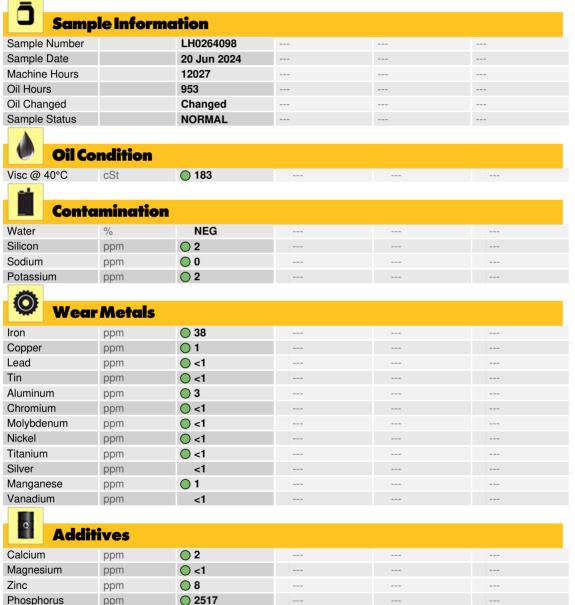

## LIEBHERR L586 461-32994 - Front Axle

Sample No: LH0264098

Oil Type: LIEBHERR GEAR BASIC 90 LS

#### Diagnosis

Resample at the next service interval to monitor. All component wear rates are normal. There is no indication of any contamination in the oil. The condition of the oil is acceptable for the time in service.