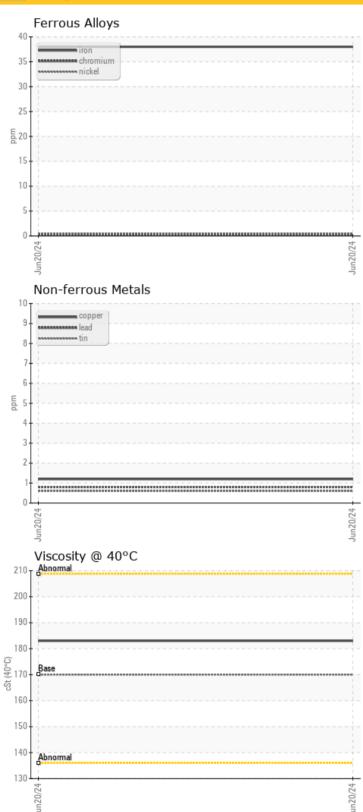

# LIEBHERR

**CONSTRUCTION EQUIPMENT** 

## LIEBHERR L586 461-32994 - Front Axle

Sample No: LH0264098

Oil Type: LIEBHERR GEAR BASIC 90 LS





#### LIEBHERR EQUIPMENT SOURCE

8200 FAYETTEVILLE ROAD RALEIGH, NC US 27603

Contact: SHERWOOD LUCAS sherwood.lucas@liebherr.com

T:

F: (919)329-0084

#### Diagnosis

Resample at the next service interval to monitor. All component wear rates are normal. There is no indication of any contamination in the oil. The condition of the oil is acceptable for the time in service.

Depot:LIEBHERRNCUnique No:11096836Signed:Wes DavisReport Date:25 Jun 2024

Submitted By: SHERWOOD LUCAS

**1** 

01

ppm

ppm

Barium

Boron

# CONSTRUCTION EQUIPMENT





## **Graphs**