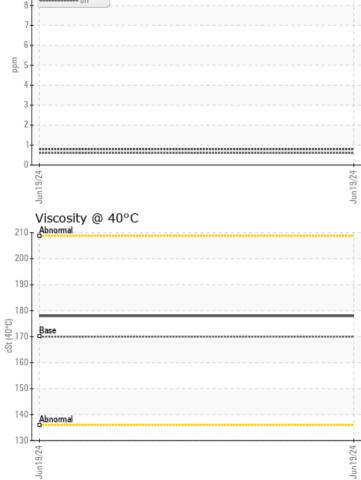

<br> |  |
| Titanium   | ppm      | <1               | <br> |  |
| Silver     | ppm      | <1               | <br> |  |
| Manganese  | ppm      | 02               | <br> |  |
| Vanadium   | ppm      | <1               | <br> |  |

0 **Additives** Calcium ppm 16 Magnesium ppm ○ <1 Zinc 0 15 ppm Phosphorus 0 2539 ppm Barium 01 ppm ○ <1 Boron ppm



#### LIEBHERR EQUIPMENT SOURCE

8200 FAYETTEVILLE ROAD RALEIGH, NC US 27603 Contact: SHERWOOD LUCAS sherwood.lucas@liebherr.com T: F: (919)329-0084

#### Diagnosis

Resample at the next service interval to monitor.All component wear rates are normal. There is no indication of any contamination in the oil. The condition of the oil is acceptable for the time in service.



# **LIEBHERR** CONSTRUCTION EQUIPMENT



# Ø

#### Ferrous Alloys

Graphs