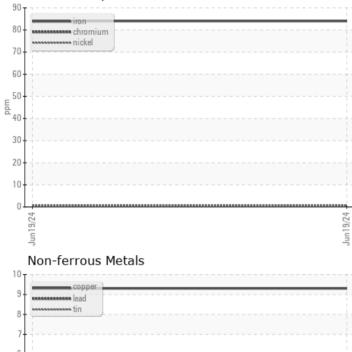

| <b>A</b>   |          |                  |      |  |
|------------|----------|------------------|------|--|
| Wea        | r Metals |                  |      |  |
|            |          | 0.01             |      |  |
| Iron       | ppm      | 0 84             | <br> |  |
| Copper     | ppm      | 09               | <br> |  |
| Lead       | ppm      | <b>○</b> <1      | <br> |  |
| Tin        | ppm      | <b>○</b> <1      | <br> |  |
| Aluminum   | ppm      | <b>3</b>         | <br> |  |
| Chromium   | ppm      | <mark></mark> <1 | <br> |  |
| Molybdenum | ppm      | <b>○</b> <1      | <br> |  |
| Nickel     | ppm      | <b>○</b> <1      | <br> |  |
| Titanium   | ppm      | <1               | <br> |  |
| Silver     | ppm      | <1               | <br> |  |
| Manganese  | ppm      | 02               | <br> |  |
| Vanadium   | ppm      | <1               | <br> |  |

#### Ferrous Alloys

Graphs