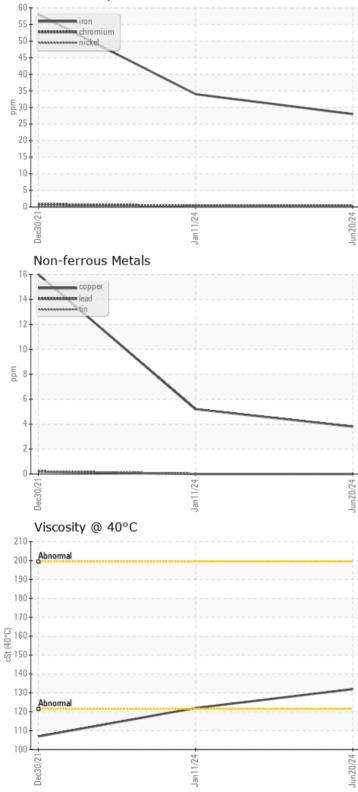

| Co | ndition |       |       |  |
|----|---------|-------|-------|--|
|    | cSt     | 0 132 | 0 122 |  |
|    |         |       |       |  |

| Conta     | mination |     |      |     |  |
|-----------|----------|-----|------|-----|--|
| Water     | %        | NEG | NEG  | NEG |  |
| Silicon   | ppm      | 02  | 02   | 6   |  |
| Sodium    | ppm      | 02  | ◯ <1 | 6   |  |
| Potassium | ppm      | 01  | ○ <1 | 0   |  |

0 107

| Ä          |          |             |      |      |  |
|------------|----------|-------------|------|------|--|
| Wee Wee    | ar Metal | S           |      |      |  |
| Iron       | ppm      | 28          | 34   | 58   |  |
| Copper     | ppm      | 04          | ○ 5  | 0 16 |  |
| Lead       | ppm      | 0           | 0    | ◯ <1 |  |
| Tin        | ppm      | 0           | 0    | <1   |  |
| Aluminum   | ppm      | 3           | 2    | 0    |  |
| Chromium   | ppm      | <b>○</b> <1 | ◯ <1 | ◯ <1 |  |
| Molybdenum | ppm      | <1          | 0    | ◯ <1 |  |
| Nickel     | ppm      | 0           | 0    | 0    |  |
| Titanium   | ppm      | <1          | 0    | <1   |  |
| Silver     | ppm      | 0           | 0    | <1   |  |
| Manganese  | ppm      | <1          | 0    | 0 1  |  |
| Vanadium   | ppm      | 0           | 0    | 0    |  |

## Ø

Graphs