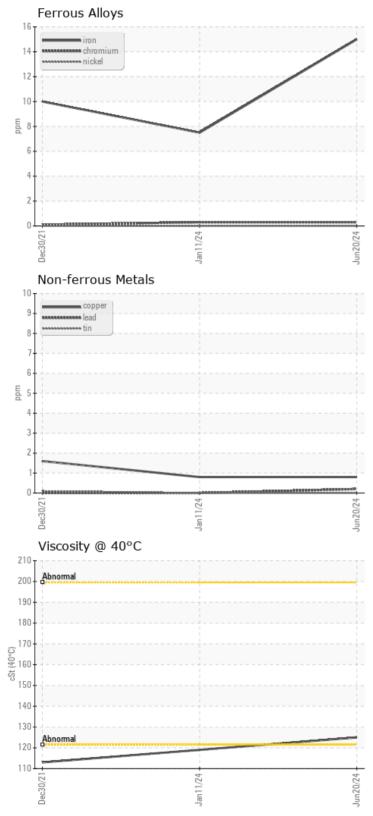

**Oil Condition** Visc @ 40°C cSt

|     | cSt      | 0 125 | 0 119 | 0 113 |
|-----|----------|-------|-------|-------|
|     |          |       |       |       |
| nta | mination |       |       |       |

| Ä          |         |              |      |      |  |
|------------|---------|--------------|------|------|--|
| Wea        | r Metal | S            |      |      |  |
| Iron       | ppm     | 0 15         | 8    | 0 10 |  |
| Copper     | ppm     | <b>○</b> <1  | ○ <1 | 0 2  |  |
| Lead       | ppm     | <b>()</b> <1 | 0    | 0    |  |
| Tin        | ppm     | 0            | 0    | <1   |  |
| Aluminum   | ppm     | 3            | 2    | 0    |  |
| Chromium   | ppm     | <b>○</b> <1  | ○ <1 | ◯ <1 |  |
| Molybdenum | ppm     | <1           | 0    | ◯ <1 |  |
| Nickel     | ppm     | 0            | 0    | 0    |  |
| Titanium   | ppm     | <1           | 0    | 0    |  |
| Silver     | ppm     | 0            | 0    | <1   |  |
| Manganese  | ppm     | <1           | 0    | ◯ <1 |  |
| Vanadium   | ppm     | 0            | 0    | 0    |  |

## Diagnosis

Resample at the next service interval to monitor.All component wear rates are normal. There is no indication of any contamination in the oil. The condition of the oil is acceptable for the time in service.

## Ø

Graphs