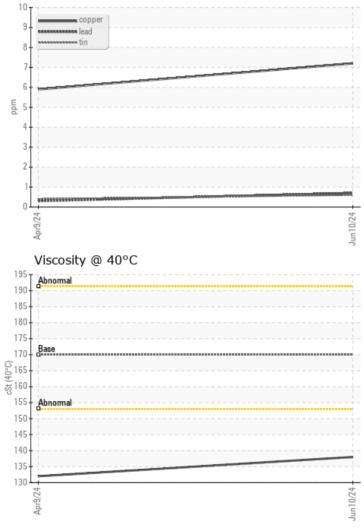

### Sample Information

| Sample Number |     | LH0257708   | LH0257712   |  |  |  |  |  |
|---------------|-----|-------------|-------------|--|--|--|--|--|
| Sample Date   |     | 10 Jun 2024 | 09 Apr 2024 |  |  |  |  |  |
| Machine Hours |     | 2017        | 1579        |  |  |  |  |  |
| Oil Hours     |     | 500         | 500         |  |  |  |  |  |
| Oil Changed   |     | Changed     | Changed     |  |  |  |  |  |
| Sample Status |     | NORMAL      | NORMAL      |  |  |  |  |  |
|               |     |             |             |  |  |  |  |  |
| Oil Condition |     |             |             |  |  |  |  |  |
| Visc @ 40°C   | cSt | 0 138       | 132         |  |  |  |  |  |
|               |     |             |             |  |  |  |  |  |
|               |     |             |             |  |  |  |  |  |

#### **Contamination** Water % NEG 0.196 Silicon $\bigcirc 4$ ppm 04 Sodium 02 03 ppm Potassium $\bigcirc 2$ ppm 02

| ~          |          |             |      |      |
|------------|----------|-------------|------|------|
| Wea        | r Metals |             |      |      |
| Iron       | ppm      | 0 15        | 0 11 | <br> |
| Copper     | ppm      | 07          | 06   | <br> |
| Lead       | ppm      | <b>○</b> <1 | ◯ <1 | <br> |
| Tin        | ppm      | <b>○</b> <1 | ○ <1 | <br> |
| Aluminum   | ppm      | 2           | 02   | <br> |
| Chromium   | ppm      | <b>○</b> <1 | ○ <1 | <br> |
| Molybdenum | ppm      | <b>5</b>    | 6    | <br> |
| Nickel     | ppm      | <b>○</b> <1 | ○ <1 | <br> |
| Titanium   | ppm      | <b>○</b> <1 | ○ <1 | <br> |
| Silver     | ppm      | <1          | 0    | <br> |
| Manganese  | ppm      | 01          | ○ <1 | <br> |
| Vanadium   | ppm      | <1          | 0    | <br> |

#### Non-ferrous Metals