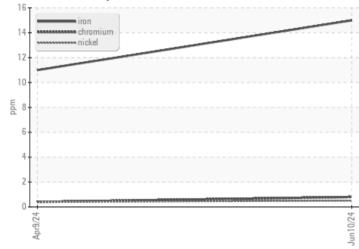

#### **Contamination** Water % NEG 0.196 Silicon $\bigcirc 4$ ppm 04 Sodium 02 03 ppm Potassium $\bigcirc 2$ ppm 02

| ~          |          |             |      |      |
|------------|----------|-------------|------|------|
| Wea        | r Metals |             |      |      |
| Iron       | ppm      | 0 15        | 0 11 | <br> |
| Copper     | ppm      | 07          | 06   | <br> |
| Lead       | ppm      | <b>○</b> <1 | ◯ <1 | <br> |
| Tin        | ppm      | <b>○</b> <1 | ○ <1 | <br> |
| Aluminum   | ppm      | 2           | 02   | <br> |
| Chromium   | ppm      | <b>○</b> <1 | ○ <1 | <br> |
| Molybdenum | ppm      | <b>5</b>    | 6    | <br> |
| Nickel     | ppm      | <b>○</b> <1 | ○ <1 | <br> |
| Titanium   | ppm      | <b>○</b> <1 | ○ <1 | <br> |
| Silver     | ppm      | <1          | 0    | <br> |
| Manganese  | ppm      | 01          | ○ <1 | <br> |
| Vanadium   | ppm      | <1          | 0    | <br> |

#### Ferrous Alloys

Graphs