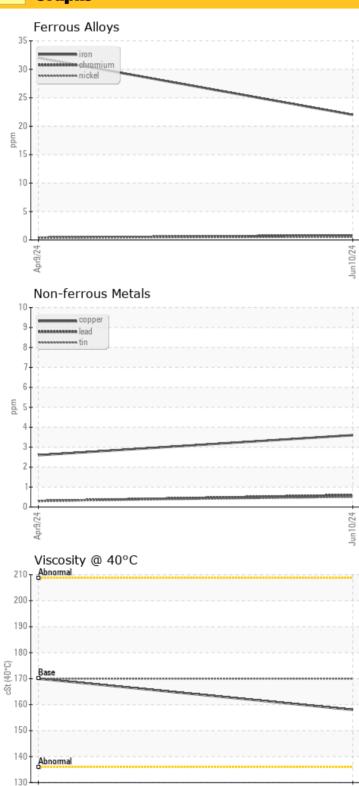

| _             |           |              |             |      |
|---------------|-----------|--------------|-------------|------|
| Sam           | ple Infor | mation       |             |      |
| Sample Number |           | LH0257710    | LH0257713   | <br> |
| Sample Date   |           | 10 Jun 2024  | 09 Apr 2024 | <br> |
| Machine Hours |           | 2017         | 1579        | <br> |
| Oil Hours     |           | 500          | 500         | <br> |
| Oil Changed   |           | Changed      | Changed     | <br> |
| Sample Status |           | NORMAL       | NORMAL      | <br> |
| Oil C         | ondition  | ı            |             |      |
| Visc @ 40°C   | cSt       | <b>158</b>   | O 170       | <br> |
|               |           |              |             |      |
| Cont          | aminati   | on           |             |      |
| Water         | %         | NEG          | NEG         | <br> |
| Silicon       | ppm       | <b>3</b>     | O 2         | <br> |
| Sodium        | ppm       | <b>O</b> <1  | O <1        | <br> |
| Potassium     | ppm       | <b>2</b>     | O 1         | <br> |
|               | ır Metal: |              |             |      |
| lron          | ppm       | <b>22</b>    | O 32        | <br> |
| Copper        | ppm       | <b>4</b>     | <b>3</b>    | <br> |
| _ead          | ppm       | <b>0</b> <1  | 0 <1        | <br> |
| Tin           | ppm       | <b>()</b> <1 | O <1        | <br> |
| Aluminum      | ppm       | <b>2</b>     | O 2         | <br> |
| Chromium      | ppm       | <b>()</b> <1 | O <1        | <br> |
| Molybdenum    | ppm       | <b>○</b> <1  | O <1        | <br> |
| Vickel        | ppm       | <b>○</b> <1  | O <1        | <br> |
| Titanium      | ppm       | <1           | <1          | <br> |
| Silver        | ppm       | <1           | 0           | <br> |
| Manganese     | ppm       | <b>1</b>     | O 2         | <br> |
| Vanadium      | ppm       | <1           | 0           | <br> |

#### Diagnosis

Resample at the next service interval to monitor. All component wear rates are normal. There is no indication of any contamination in the oil. The condition of the oil is acceptable for the time in service.

#### **Graphs**