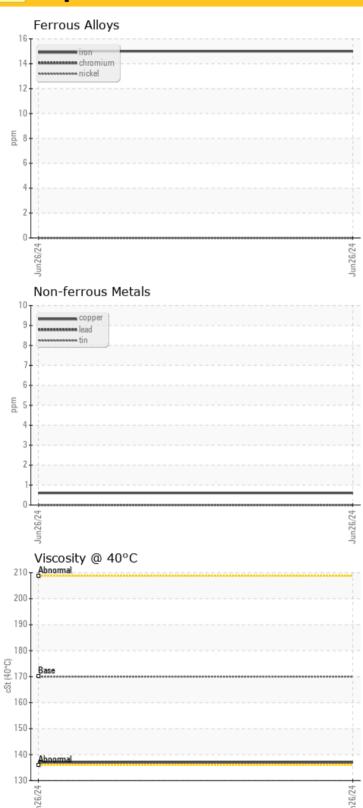

ppm

ppm

ppm

**Additives** 

Oil Type: LIEBHERR GEAR BASIC 90 LS

| <b>5</b>      |           |             |      |  |
|---------------|-----------|-------------|------|--|
| U Sam         | ple Infor | mation      |      |  |
| Sample Number | -         | LH0293227   | <br> |  |
| Sample Date   |           | 26 Jun 2024 | <br> |  |
| Machine Hours |           | 955         | <br> |  |
| Oil Hours     |           | 955         | <br> |  |
| Oil Changed   |           | Changed     | <br> |  |
| Sample Status |           | NORMAL      | <br> |  |
|               |           |             |      |  |
| Oil           | ondition  | 1           |      |  |
| Visc @ 40°C   | cSt       | O 137       | <br> |  |
|               |           | 0 101       |      |  |
| Cont          | taminati  | on          |      |  |
| Water         | %         | NEG         | <br> |  |
| Silicon       | ppm       | <b>0</b> <1 | <br> |  |
| Sodium        | ppm       | <b>2</b>    | <br> |  |
| Potassium     | ppm       | <b>2</b>    | <br> |  |
|               |           |             |      |  |
| <b>Wed</b>    | ar Metals | 5           |      |  |
| Iron          | ppm       | <b>1</b> 5  | <br> |  |
| Copper        | ppm       | <b>0</b> <1 | <br> |  |
| Lead          | ppm       | <b>0</b> 0  | <br> |  |
| Tin           | ppm       | <b>0</b> 0  | <br> |  |
| Aluminum      | ppm       | <b>0</b> 0  | <br> |  |
| Chromium      | ppm       | <b>0</b> 0  | <br> |  |
| Molybdenum    | ppm       | <b>3</b>    | <br> |  |
| Nickel        | ppm       | <b>0</b>    | <br> |  |
| Titanium      | ppm       | <1          | <br> |  |
| Silver        | ppm       | 0           | <br> |  |
|               |           |             |      |  |

#### Diagnosis

Resample at the next service interval to monitor. All component wear rates are normal. There is no indication of any contamination in the oil. The condition of the oil is acceptable for the time in service.

### **Graphs**