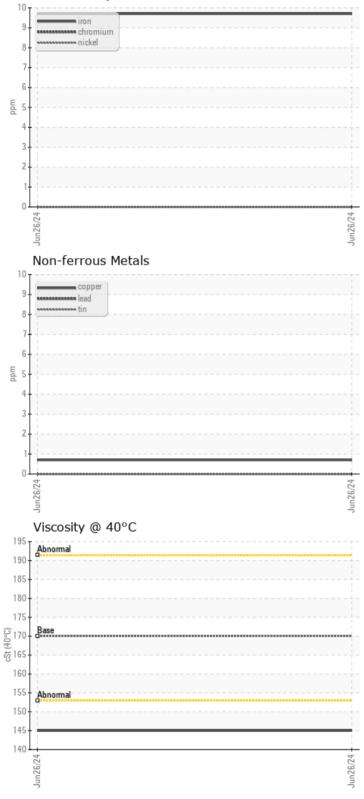

0 145

**Oil Condition** 

Visc @ 40°C

.....

# cSt

| Cont      | taminati | ion  |      |  |
|-----------|----------|------|------|--|
| Water     | %        | NEG  | <br> |  |
| Silicon   | ppm      | ○ <1 | <br> |  |
| Sodium    | ppm      | 2    | <br> |  |
| Potassium | ppm      | 0 2  | <br> |  |

| <b>M</b>   |                          |             |      |  |
|------------|--------------------------|-------------|------|--|
| Weg Weg    | ı <mark>r Metal</mark> s |             |      |  |
|            |                          |             |      |  |
| Iron       | ppm                      | <b>10</b>   | <br> |  |
| Copper     | ppm                      | <b>○</b> <1 | <br> |  |
| Lead       | ppm                      | 0           | <br> |  |
| Tin        | ppm                      | 0           | <br> |  |
| Aluminum   | ppm                      | 0           | <br> |  |
| Chromium   | ppm                      | 0 ()        | <br> |  |
| Molybdenum | ppm                      | 0           | <br> |  |
| Nickel     | ppm                      | 0           | <br> |  |
| Titanium   | ppm                      | <1          | <br> |  |
| Silver     | ppm                      | 0           | <br> |  |
| Manganese  | ppm                      | 01          | <br> |  |
| Vanadium   | ppm                      | <1          | <br> |  |

0 **Additives** Calcium ppm 0 14 ○ <1 Magnesium ppm Zinc 0 15 ppm Phosphorus ppm 801 Barium ○ <1 ppm Boron ppm 07

#### Ferrous Alloys

Graphs

Ö