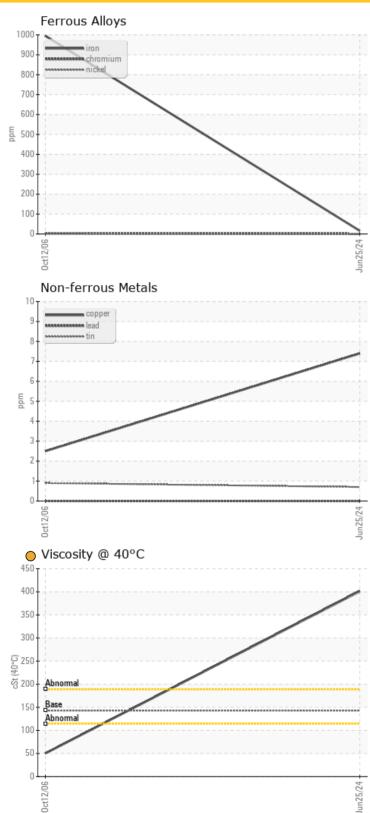

### **VOLVO G780B 38178 - Left Final Drive**

Sample No: LH0272055

Oil Type: GEAR OIL SAE 80W90

| _             |           |                                         |             |      |
|---------------|-----------|-----------------------------------------|-------------|------|
| J Sam         | ple Infor | mation                                  |             |      |
| Sample Number |           | LH0272055                               | VC244973    | <br> |
| Sample Date   |           | 25 Jun 2024                             | 12 Oct 2006 | <br> |
| Machine Hours |           | 1098                                    | 1472        | <br> |
| Oil Hours     |           | 150                                     | 1472        | <br> |
| Oil Changed   |           | Not Changd                              | Not Changd  | <br> |
| Sample Status |           | ATTENTION                               | ABNORMAL    | <br> |
| <u> </u>      |           | ,,,,,,,,,,,,,,,,,,,,,,,,,,,,,,,,,,,,,,, |             |      |
| Oil C         | ondition  |                                         |             |      |
| /isc @ 40°C   | cSt       | <b>401</b>                              | 50.3        | <br> |
| 44            |           |                                         |             |      |
| Cont          | aminatio  |                                         |             |      |
|               |           |                                         |             |      |
| Nater         | %         | NEG                                     | NEG         | <br> |
| Silicon       | ppm       | <b>8</b>                                | O 17        | <br> |
| Sodium        | ppm       | <b>0</b> 0                              | O 4         | <br> |
| Potassium     | ppm       | <b>31</b>                               | 0           | <br> |
| Ø Was         |           |                                         |             |      |
| Wea           | r Metals  |                                         |             |      |
| lron          | ppm       | <b>16</b>                               | <b>995</b>  | <br> |
| Copper        | ppm       | <b>7</b>                                | O 2         | <br> |
| _ead          | ppm       | <b>0</b>                                | 0           | <br> |
| Γin           | ppm       | <b>0</b> <1                             | O <1        | <br> |
| Aluminum      | ppm       | <b>3</b>                                | O 1         | <br> |
| Chromium      | ppm       | <b>○</b> <1                             | <b>3</b>    | <br> |
| Molybdenum    | ppm       | <b>31</b>                               | 1           | <br> |
| Nickel        | ppm       | <b>0</b> <1                             | 3           | <br> |
| Γitanium      | ppm       | <1                                      | <1          | <br> |
| Silver        | ppm       | <1                                      | 0           | <br> |
| Manganese     | ppm       | <b>()</b> <1                            | 7           | <br> |
| /anadium      | ppm       | <1                                      | <1          | <br> |
| Addi          | tives     |                                         |             |      |
| Calcium       | ppm       | <b>325</b>                              | 2577        | <br> |
| Magnesium     | ppm       | <b>43</b>                               | 7           | <br> |
| Zinc          | ppm       | O 77                                    | 1054        | <br> |
| Phosphorus    | ppm       | <b>738</b>                              | 992         | <br> |
| Barium        | ppm       | <b>0</b> <1                             | 2           | <br> |
|               |           | 0                                       | _           |      |

#### Diagnosis

No corrective action is recommended at this time. Resample at the next service interval to monitor.All component wear rates are normal. There is no indication of any contamination in the oil. The oil viscosity is higher than normal. Confirm oil type.