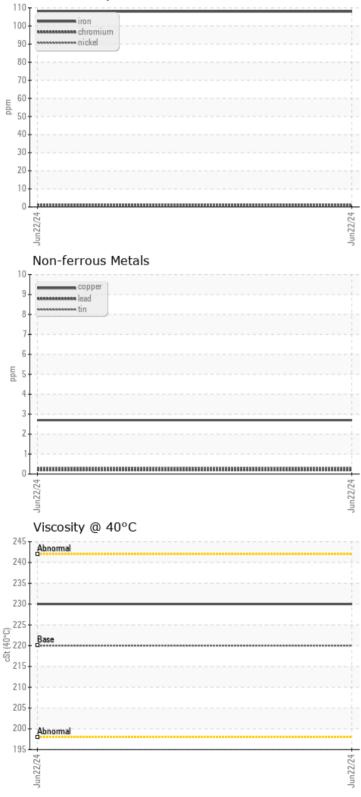

# Graphs

### Ferrous Alloys

| Ø      | Wear | Metals |            |
|--------|------|--------|------------|
| Iron   |      | ppm    | <b>108</b> |
| Copper |      | ppm    | <b>3</b>   |
|        |      |        | <b>^</b> · |

| Lead       | ppm | <b>○</b> <1 | <br> |  |
|------------|-----|-------------|------|--|
| Tin        | ppm | <b>○</b> <1 | <br> |  |
| Aluminum   | ppm | <b>3</b>    | <br> |  |
| Chromium   | ppm | 01          | <br> |  |
| Molybdenum | ppm | 01          | <br> |  |
| Nickel     | ppm | <b>○</b> <1 | <br> |  |
| Titanium   | ppm | <1          | <br> |  |
| Silver     | ppm | <1          | <br> |  |
| Manganese  | ppm | 01          | <br> |  |
| Vanadium   | maa | <1          | <br> |  |

## Diagnosis

Resample at the next service interval to monitor.All component wear rates are normal. There is no indication of any contamination in the oil. The condition of the oil is acceptable for the time in service.